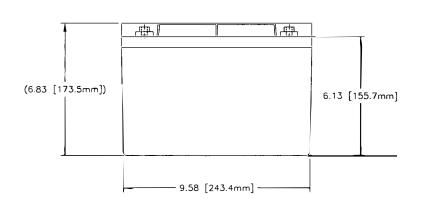

ND PROCEDURE P-1000 FOR ASSEMBLY AND TEST INSTRUCTION. PROCEDURES AND ASSEMBLY DRAWINGS ARE FOR INTERNAL USE ONLY.
- BATTERIES ARE RATED IAW INTERNATIONAL ELECTROTECHNICAL COMMISSION STANDARD 60952-1 AND RTCA STANDARD DO-293, UNLESS OTHERWISE NOTED.
- GENERAL AVIATION BATTERIES ARE NOT DESIGNED FOR REPETITIVE TURBINE ENGINE STARTING.

|     | REVISIONS                       |          |          |  |  |  |  |
|-----|---------------------------------|----------|----------|--|--|--|--|
| REV | DESCRIPTION                     | DATE     | APPROVED |  |  |  |  |
| Α   | ADDED 42' CHAMFER TO COVER      | 1/8/99   | JBT      |  |  |  |  |
| В   | REVISED CAPACITY RATES          | 11/17/99 | JBT      |  |  |  |  |
| С   | REVISED POWER RATINGS AND NOTES | 2/17/10  | JBT      |  |  |  |  |









| 2X 6.63 [168.4mm] | 4.54 [115.3mm] | 6.83 [17 | m(15.8mm) X 42° or Training Purposes Only 3.5ms |
|-------------------|----------------|----------|-------------------------------------------------|
| _                 | 4.97 [126.3mm] | _        |                                                 |

| PART NUMBER           | RG-35A                | RG-35AXC              |  |  |
|-----------------------|-----------------------|-----------------------|--|--|
| MAXIMUM WEIGHT        | 29.5 LBS [13.4 KG]    | 32 LBS [14.5 KG]      |  |  |
| RATED CAPACITY, C1    | 29 AH                 | 33 AH                 |  |  |
| POWER RATING AT 23°C  | lpp 1000 A, lpr 800 A | lpp 1200 A, lpr 900 A |  |  |
| POWER RATING AT -18°C | lpp 675 A, lpr 575 A  | lpp 800 A, lpr 700 A  |  |  |
| POWER RATING AT