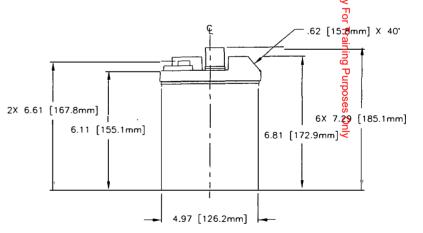

| ·            |

| \ |                 |
|---|-----------------|
| \ | Intern          |
|   | national /      |
|   | AeroTech        |
|   | Academy F       |
|   | y For Tra       |
|   | aining Purposes |
|   | s Only          |
|   |                 |

- 1. BATTERY CONFORMS TO THE DESIGN REQUIREMENTS OF 14 CFR PART 25.1353(c).
- 2. INSPECT PER FAR 21.303(h) QUALITY SYSTEM.
- SEE DRAWING NO. CB-00101 AND PROCEDURE P-1000 FOR ASSEMBLY AND TEST INSTRUCTION. PROCEDURES AND ASSEMBLY DRAWINGS ARE FOR INTERNAL USE ONLY.
- TERMINAL HARDWARE KIT (CBC PN 9586) CONTAINS M8 HEX HEAD SCREWS AND CONICAL WASHERS.
- BATTERIES ARE RATED IAW INTERNATIONAL ELECTROTECHNICAL COMMISSION STD. 952-1 UNLESS OTHERWISE SPECIFIED.
- 6. ALL DIMENSIONS ARE IN INCHES[MM].











| PART NUMBER                    | CB-25                |  |  |  |
|--------------------------------|----------------------|--|--|--|
| MAXIMUM WEIGHT                 | 22 LBS [10 KG]       |  |  |  |
| RATED CAPACITY, C <sub>1</sub> | 20 AH                |  |  |  |
| POWER RATING AT 23°C (74°F)    | lpr 525 A, lpp 635 A |  |  |  |
| POWER RATING AT -18°C (0°F)    | lpr 340 A, Ipp 395 A |  |  |  |

Ipr 230 A, Ipp 270 A

POWER RATING AT -30°C (-22°F)

CAPACITY RATINGS

| OTY REGIO        | CAGE PART CODE IDENTIFYIN                           |                     |         | MENCLATURE<br>DESCRIPTION | MATERIAL ITEM SPECIFICATION NO.                 |
|------------------|-----------------------------------------------------|---------------------|---------|---------------------------|-----