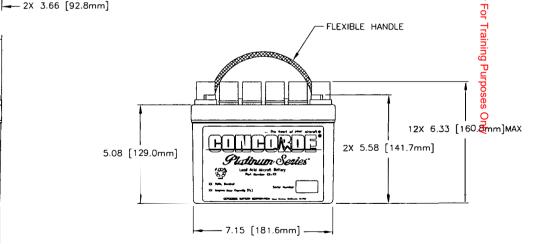

ACT WT CAL                                                     | TA GBUZZI IW      | 2/21/02 | SCALE NONE                | SHET 1 OF 1                        |  |  |  |

- 1. INSPECT PER FAR 21.303(h) QUALITY SYSTEM.
- 6. ALL DIMENSIONS ARE IN INCHES [MM].

7.38 [187.5mm]

5.48 [139.2mm]

- BATTERY CONFORMS TO THE DESIGN REQUIREMENTS OF 14 CFR PART 25.1353(c).
- SEE DRAWING NUMBER CB-00117 AND PROCEDURE P-1000 FOR ASSEMBLY AND TEST INSTRUCTION. PRECEDURES AND ASSEMBLY DRAWINGS ARE FOR INTERNAL USE ONLY.
- 4. TERMINAL HARDWARE KIT (CBC PN 9586) CONTAINS M8 HEX HEAD SCREWS AND CONICAL WASHERS.
- BATTERIES ARE RATED IAW INTERNATIONAL ELECTROTECHNICAL COMMISSION STANDARD 952-1. UNLESS OTHERWISE SPECIFIED.



REV

REVISIONS

DATE APPROVED

DESCRIPTION



— 7.31 [185.7mm] —

2X .39 [9.8mm] --



| OTY REOD CODE DENTIFYIN                                                                       |                      | NOMENCIATURE<br>OR DESCRIPTION | MATERIAL (ITEM<br>SPECIFICATION NO.             |  |  |
|-----------------------------------------------------------------------------------------------|----------------------|--------------------------------|-------------------------------------------------|--|--|
| gri neus                                                                                      | PARTS LIST           |                                |                                                 |  |  |
| UNLESS OTHERWISE SPECIFIED DIMENSIONS ARE IN INCHES TOLERANCES ARE: FRACTIONS DECIMALS ANGLES | CONTRACT NO.         | 0011001102                     | TTERY CORPORAT