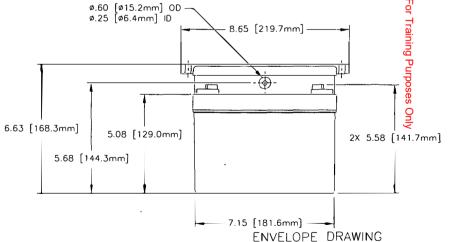

| instructions and disposition of this form. This report is required by law (49 U.S.C. §44701). Failure to report can result in a civil penalty for each such violation. (49 U.S.C. §46301(a))                                                                                                                                                       |                                                                                                                                                                                                                                                                                                                                                                                                                                                                                                                                                                                                                                                                                                                                                                                                                                                                                                                                                                                                                                                                                                                                                                                                                                                                                                                                                                                                                                                                                                                                                                                                                                                                                                                                                                                                                                                                                                                                                                                                                                                                                                                                |                        |                                               |           |                                                  |             |               |                                 |                    |                                     |
|----------------------------------------------------------------------------------------------------------------------------------------------------------------------------------------------------------------------------------------------------------------------------------------------------------------------------------------------------|--------------------------------------------------------------------------------------------------------------------------------------------------------------------------------------------------------------------------------------------------------------------------------------------------------------------------------------------------------------------------------------------------------------------------------------------------------------------------------------------------------------------------------------------------------------------------------------------------------------------------------------------------------------------------------------------------------------------------------------------------------------------------------------------------------------------------------------------------------------------------------------------------------------------------------------------------------------------------------------------------------------------------------------------------------------------------------------------------------------------------------------------------------------------------------------------------------------------------------------------------------------------------------------------------------------------------------------------------------------------------------------------------------------------------------------------------------------------------------------------------------------------------------------------------------------------------------------------------------------------------------------------------------------------------------------------------------------------------------------------------------------------------------------------------------------------------------------------------------------------------------------------------------------------------------------------------------------------------------------------------------------------------------------------------------------------------------------------------------------------------------|------------------------|-----------------------------------------------|-----------|--------------------------------------------------|-------------|---------------|---------------------------------|--------------------|-------------------------------------|
| Nationality and Registration Mark United States N531A                                                                                                                                                                                                                                                                                              |                                                                                                                                                                                                                                                                                                                                                                                                                                                                                                                                                                                                                                                                                                                                                                                                                                                                                                                                                                                                                                                                                                                                                                                                                                                                                                                                                                                                                                                                                                                                                                                                                                                                                                                                                                                                                                                                                                                                                                                                                                                                                                                                |                        |                                               |           | Serial                                           | No. 32      | 2-5716        | 30                              |                    |                                     |
| 1. Aircraft                                                                                                                                                                                                                                                                                                                                        | Make                                                                                                                                                                                                                                                                                                                                                                                                                                                                                                                                                                                                                                                                                                                                                                                                                                                                                                                                                                                                                                                                                                                                                                                                                                                                                                                                                                                                                                                                                                                                                                                                                                                                                                                                                                                                                                                                                                                                                                                                                                                                                                                           | Make PIPER             |                                               |           |                                                  | Model       |               | 32R-3                           | ĺ                  | Series                              |
|                                                                                                                                                                                                                                                                                                                                                    | ,                                                                                                                                                                                                                                                                                                                                                                                                                                                                                                                                                                                                                                                                                                                                                                                                                                                                                                                                                                                                                                                                                                                                                                                                                                                                                                                                                                                                                                                                                                                                                                                                                                                                                                                                                                                                                                                                                                                                                                                                                                                                                                                              | _                      | istration certificate)                        |           | 22:10                                            | 1           |               | <i>hown on re</i><br>UTHVIEW TE | -                  | certificate)                        |
| 2. Owner                                                                                                                                                                                                                                                                                                                                           | THRE                                                                                                                                                                                                                                                                                                                                                                                                                                                                                                                                                                                                                                                                                                                                                                                                                                                                                                                                                                                                                                                                                                                                                                                                                                                                                                                                                                                                                                                                                                                                                                                                                                                                                                                                                                                                                                                                                                                                                                                                                                                                                                                           | E MILE HA              | ARBOR HOLDI                                   | NC        | GS LLC                                           | City<br>Zip |               | ETOWN                           | Cour               | State NEW JERSEY ntry United States |
| 3. For FAA                                                                                                                                                                                                                                                                                                                                         |                                                                                                                                                                                                                                                                                                                                                                                                                                                                                                                                                                                                                                                                                                                                                                                                                                                                                                                                                                                                                                                                                                                                                                                                                                                                                                                                                                                                                                                                                                                                                                                                                                                                                                                                                                                                                                                                                                                                                                                                                                                                                                                                |                        |                                               |           |                                                  |             | 01170         | -2415                           |                    | illy Officed States                 |
| 3. For FAA Use Only                                                                                                                                                                                                                                                                                                                                |                                                                                                                                                                                                                                                                                                                                                                                                                                                                                                                                                                                                                                                                                                                                                                                                                                                                                                                                                                                                                                                                                                                                                                                                                                                                                                                                                                                                                                                                                                                                                                                                                                                                                                                                                                                                                                                                                                                                                                                                                                                                                                                                |                        |                                               |           | ÷.                                               |             |               |                                 |                    |                                     |
| 4. Ty                                                                                                                                                                                                                                                                                                                                              | /pe                                                                                                                                                                                                                                                                                                                                                                                                                                                                                                                                                                                                                                                                                                                                                                                                                                                                                                                                                                                                                                                                                                                                                                                                                                                                                                                                                                                                                                                                                                                                                                                                                                                                                                                                                                                                                                                                                                                                                                                                                                                                                                                            | 1                      |                                               | 5.        | Unit Identifica                                  | ation       |               |                                 | <u>.</u>           |                                     |
| Repair                                                                                                                                                                                                                                                                                                                                             | Alteration                                                                                                                                                                                                                                                                                                                                                                                                                                                                                                                                                                                                                                                                                                                                                                                                                                                                                                                                                                                                                                                                                                                                                                                                                                                                                                                                                                                                                                                                                                                                                                                                                                                                                                                                                                                                                                                                                                                                                                                                                                                                                                                     | Unit                   | Ma                                            | ake       |                                                  |             |               | Model                           |                    | Serial No:                          |
|                                                                                                                                                                                                                                                                                                                                                    | x                                                                                                                                                                                                                                                                                                                                                                                                                                                                                                                                                                                                                                                                                                                                                                                                                                                                                                                                                                                                                                                                                                                                                                                                                                                                                                                                                                                                                                                                                                                                                                                                                                                                                                                                                                                                                                                                                                                                                                                                                                                                                                                              | AIRFRAME               |                                               | _         |                                                  | (As a       | describe      | d in Item 1 a                   | above)             |                                     |
| D POWERPLANT                                                                                                                                                                                                                                                                                                                                       |                                                                                                                                                                                                                                                                                                                                                                                                                                                                                                                                                                                                                                                                                                                                                                                                                                                                                                                                                                                                                                                                                                                                                                                                                                                                                                                                                                                                                                                                                                                                                                                                                                                                                                                                                                                                                                                                                                                                                                                                                                                                                                                                |                        |                                               |           |                                                  |             |               |                                 |                    |                                     |
| PROPELLER                                                                                                                                                                                                                                                                                                                                          |                                                                                                                                                                                                                                                                                                                                                                                                                                                                                                                                                                                                                                                                                                                                                                                                                                                                                                                                                                                                                                                                                                                                                                                                                                                                                                                                                                                                                                                                                                                                                                                                                                                                                                                                                                                                                                                                                                                                                                                                                                                                                                                                | _                      |                                               |           |                                                  |             |               |                                 |                    |                                     |
|                                                                                                                                                                                                                                                                                                                                                    |                                                                                                                                                                                                                                                                                                                                                                                                                                                                                                                                                                                                                                                                                                                                                                                                                                                                                                                                                                                                                                                                                                                                                                                                                                                                                                                                                                                                                                                                                                                                                                                                                                                                                                                                                                                                                                                                                                                                                                                                                                                                                                                                | APPLIANCE Manufacturer |                                               |           |                                                  |             |               |                                 |                    |                                     |
| A A sonovis                                                                                                                                                                                                                                                                                                                                        | Name and A                                                                                                                                                                                                                                                                                                                                                                                                                                                                                                                                                                                                                                                                                                                                                                                                                                                                                                                                                                                                                                                                                                                                                                                                                                                                                                                                                                                                                                                                                                                                                                                                                                                                                                                                                                                                                                                                                                                                                                                                                                                                                                                     |                        | 6                                             |           | onformity Stat . Kind of Agend                   |             |               |                                 |                    |                                     |
|                                                                                                                                                                                                                                                                                                                                                    | Name and A                                                                                                                                                                                                                                                                                                                                                                                                                                                                                                                                                                                                                                                                                                                                                                                                                                                                                                                                                                                                                                                                                                                                                                                                                                                                                                                                                                                                                                                                                                                                                                                                                                                                                                                                                                                                                                                                                                                                                                                                                                                                                                                     |                        |                                               | <u>Б.</u> |                                                  | •           | nanic         |                                 | I I <sub>Mar</sub> | nufacturer                          |
|                                                                                                                                                                                                                                                                                                                                                    | RGEN AVE                                                                                                                                                                                                                                                                                                                                                                                                                                                                                                                                                                                                                                                                                                                                                                                                                                                                                                                                                                                                                                                                                                                                                                                                                                                                                                                                                                                                                                                                                                                                                                                                                                                                                                                                                                                                                                                                                                                                                                                                                                                                                                                       |                        |                                               | <u> </u>  | Foreign Certificated Mechanic C. Certificate No. |             |               |                                 |                    |                                     |
| City HASI                                                                                                                                                                                                                                                                                                                                          | KELL                                                                                                                                                                                                                                                                                                                                                                                                                                                                                                                                                                                                                                                                                                                                                                                                                                                                                                                                                                                                                                                                                                                                                                                                                                                                                                                                                                                                                                                                                                                                                                                                                                                                                                                                                                                                                                                                                                                                                                                                                                                                                                                           |                        | State NEW JERSEY                              |           | Certificated Repair Station                      |             |               | 2760252                         |                    |                                     |
| Zip 07420 Country Unite States                                                                                                                                                                                                                                                                                                                     |                                                                                                                                                                                                                                                                                                                                                                                                                                                                                                                                                                                                                                                                                                                                                                                                                                                                                                                                                                                                                                                                                                                                                                                                                                                                                                                                                                                                                                                                                                                                                                                                                                                                                                                                                                                                                                                                                                                                                                                                                                                                                                                                |                        | Certificated Maintenance Organization 2769252 |           |                                                  | 2109252     |               |                                 |                    |                                     |
| D. I certify that the repair and/or alteration made to the unit(s) identified in item 5 above and described on the reverse or attachments hereto have been made in accordance with the requirements of Part 43 of the U.S. Federal Pviation Regulations and that the information furnished herein is true and correct to the best of my knowledge. |                                                                                                                                                                                                                                                                                                                                                                                                                                                                                                                                                                                                                                                                                                                                                                                                                                                                                                                                                                                                                                                                                                                                                                                                                                                                                                                                                                                                                                                                                                                                                                                                                                                                                                                                                                                                                                                                                                                                                                                                                                                                                                                                |                        |                                               |           |                                                  |             |               |                                 |                    |                                     |
| Extended range fuel per 14 CFR Part 43 App. B  Signature/Date of Authorized Individual  W 02-Z0-Z0-9                                                                                                                                                                                                                                               |                                                                                                                                                                                                                                                                                                                                                                                                                                                                                                                                                                                                                                                                                                                                                                                                                                                                                                                                                                                                                                                                                                                                                                                                                                                                                                                                                                                                                                                                                                                                                                                                                                                                                                                                                                                                                                                                                                                                                                                                                                                                                                                                |                        |                                               |           |                                                  |             |               |                                 |                    |                                     |
|                                                                                                                                                                                                                                                                                                                                                    |                                                                                                                                                                                                                                                                                                                                                                                                                                                                                                                                                                                                                                                                                                                                                                                                                                                                                                                                                                                                                                                                                                                                                                                                                                                                                                                                                                                                                                                                                                                                                                                                                                                                                                                                                                                                                                                                                                                                                                                                                                                                                                                                |                        | •                                             | •         | oval for Return<br>ne unit identifi<br>:         |             | em 5 w        | as inspect                      |                    | e manner prescribed by the          |
| l I I Ir                                                                                                                                                                                                                                                                                                                                           | AA Flt. Stand                                                                                                                                                                                                                                                                                                                                                                                                                                                                                                                                                                                                                                                                                                                                                                                                                                                                                                                                                                                                                                                                                                                                                                                                                                                                                                                                                                                                                                                                                                                                                                                                                                                                                                                                                                                                                                                                                                                                                                                                                                                                                                                  | dards M                | anufacturer                                   | М         | Maintenance Or                                   | ganizatio   | n             | Depar                           | tment of T         | red by Canadian<br>Fransport        |
| BY F                                                                                                                                                                                                                                                                                                                                               | AA Designee                                                                                                                                                                                                                                                                                                                                                                                                                                                                                                                                                                                                                                                                                                                                                                                                                                                                                                                                                                                                                                                                                                                                                                                                                                                                                                                                                                                                                                                                                                                                                                                                                                                                                                                                                                                                                                                                                                                                                                                                                                                                                                                    | R                      | epair Station X                               | <u></u>   | nspection Auth                                   | orization   | $\overline{}$ | Other (Spe                      | cify)              |                                     |
| Certificate or<br>Designation                                                                                                                                                                                                                                                                                                                      | The second secon |                        |                                               |           |                                                  |             |               |                                 |                    |                                     |