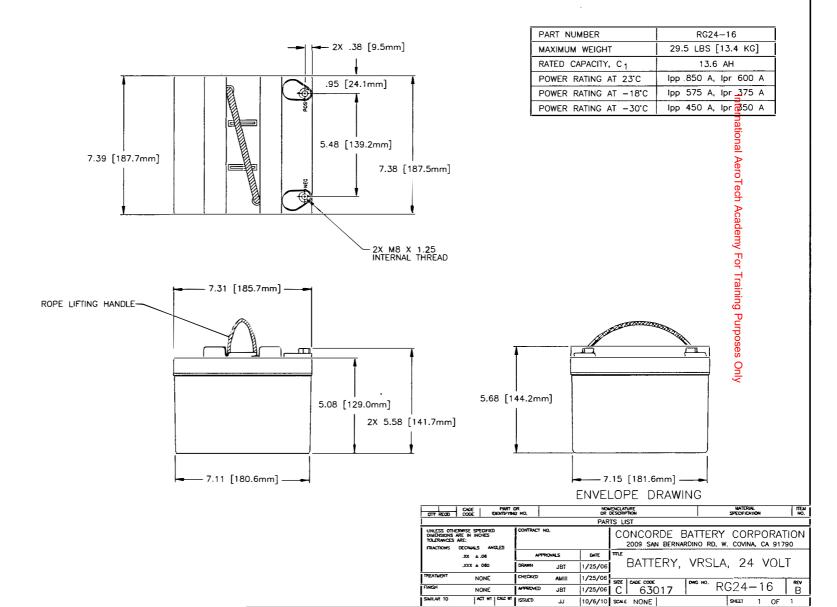

G NUMBER CB-00350 AND PROCEDURE P-1000 FOR ASSEMBLY AND TEST INSTRUCTION. PROCEDURES AND ASSEMBLY DRAWINGS ARE FOR INTERNAL USE ONLY.
- BATTERIES ARE RATED IAW INTERNATIONAL ELECTROTECHNICAL COMMISSION STANDARD 60952-1, AND RTCA STANDARD DO-293, UNLESS OTHERWISE NOTED.
- GENERAL AVIATION BATTERIES ARE NOT DESIGNED FOR REPETITIVE TURBINE ENGINE STARTING.
- 6. USE SPACER, CBC PART NUMBER 9909, AS REQUIRED.

|     | REVISIONS                       |         |          |  |  |  |  |  |
|-----|---------------------------------|---------|----------|--|--|--|--|--|
| REV | DESCRIPTION                     | DATE    | APPROVED |  |  |  |  |  |
| Α   | REVISED POWER RATINGS AND NOTES | 2/17/10 | JBT      |  |  |  |  |  |
| В   | ADDED NOTE 6                    | 10/6/10 | JBT      |  |  |  |  |  |



- ABBREVIATION USED IN TITLE IS: VALVE REGULATED SEALED LEAD ACID (VRSLA).
- MANUFACTURED AND INSPECTED IAW AS9100 QUALITY SYSTEM REQUIREMENTS.
- SEE DRAWING NO. CB-00164 AND PROCEDURE P-1000 FOR ASSEMBLY AND TEST INSTRUCTION. PROCEDURES AND ASSEMBLY DRAWINGS ARE FOR INTERNAL USE ONLY.
- BATTERIES ARE RATED IAW INTERNATIONAL ELECTROTECHNICAL COMMISSION STANDARD 60952-1 AND RTCA STANDARD DO-293, UNLESS OTHERWISE NOTED.
- GENERAL AVIATION BATTÉRIES ARE NOT DESIGNED FOR REPETITIVE TURBINE ENGINE STARTING.

|     | REVISIONS                                                                         |         |          |  |  |  |  |  |
|-----|-----------------------------------------------------------------------------------|---------|----------|--|--|--|--|--|
| REV | DESCRIPTION