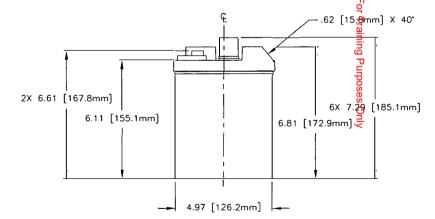

| CB-25 $\begin{vmatrix} REV \\ B \end{vmatrix}$  |
| OT RAJIMIZ<br>AN | ACT WI CALC WI                                      | ISSUED AT           | 1/16/02 | SCALE 1=2.5               | SHEET 1 OF 1                                    |

- 1. BATTERY CONFORMS TO THE DESIGN REQUIREMENTS OF 14 CFR PART 25.1353(c).
- 2. INSPECT PER FAR 21.303(h) QUALITY SYSTEM.
- SEE DRAWING NO. CB-00101 AND PROCEDURE P-1000 FOR ASSEMBLY AND TEST INSTRUCTION. PROCEDURES AND ASSEMBLY DRAWINGS ARE FOR INTERNAL USE ONLY.
- TERMINAL HARDWARE KIT (CBC PN 9586) CONTAINS M8 HEX HEAD SCREWS AND CONICAL WASHERS.
- BATTERIES ARE RATED IAW INTERNATIONAL ELECTROTECHNICAL COMMISSION STD. 952-1 UNLESS OTHERWISE SPECIFIED.
- 6. ALL DIMENSIONS ARE IN INCHES[MM].





REV

REVISIONS

DATE APPROVED

DESCRIPTION







| CAPACITY RATINGS              |                      |  |  |  |
|-------------------------------|----------------------|--|--|--|
| PART NUMBER                   | CB-25XC              |  |  |  |
| MAXIMUM WEIGHT                | 24.5 LBS [11.2 KG]   |  |  |  |
| RATED CAPACITY, C1            | 25 AH                |  |  |  |
| POWER RATING AT 23°C (74°F)   | lpr 738 A, lpp 895 A |  |  |  |
| POWER RATING AT -18°C (0°F)   | lpr 513 A, lpp 625 A |  |  |  |
| POWER RATING AT -30°C (-22°F) | lpr 371 A, lpp 447 A |  |  |  |

| OTY REGO CODE IDENTIFYING                                                                    |                    | NOMENCIATURE<br>OR DESCRIPTION | MATERIAL ITEM SPECIFICATION NO- |  |  |  |  |
|-----------------------------------------------------------------------