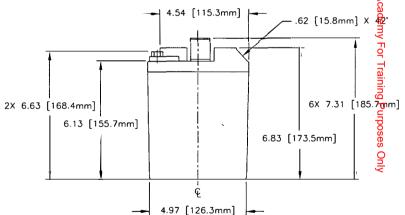

| CB-35A               |  |  |  |  |
| MAXIMUM WEIGHT                 | 28.5 LBS [13.0 KG]   |  |  |  |  |
| RATED CAPACITY, C <sub>1</sub> | 29 AH                |  |  |  |  |
| POWER RATING AT 23°C (74°F)    | lpr 725 A, lpp 823 A |  |  |  |  |
| POWER RATING AT -18°C (O°F)    | lpr 496 A. lpp 600 A |  |  |  |  |
| POWER RATING AT -30°C (-22°F)  | lpr 365 A, lpp 441 A |  |  |  |  |

| REVISIONS |                            |         |          |  |  |  |  |
|-----------|----------------------------|---------|----------|--|--|--|--|
| REV       | DESCRIPTION                | DATE    | APPROVED |  |  |  |  |
| Α         | ADDED 42' CHAMFER TO COVER | 1/8/99  | JBT      |  |  |  |  |
| В         | REVISED NOTES & RATE TABLE | 1/15/02 | JBT      |  |  |  |  |



REFERENCE VIEW



| QTY REQU                                                                                                                | CAGE PART C     |                   |             | iënclature<br>Description | MATERIAL ITEM SPECIFICATION NO.            |  |  |  |
|-------------------------------------------------------------------------------------------------------------------------|-----------------|-------------------|-------------|---------------------------|--------------------------------------------|--|--|--|
|                                                                                                                         | PARTS LIST      |                   |             |                           |                                            |  |  |  |
| CONCORDE BATTERY CORPO