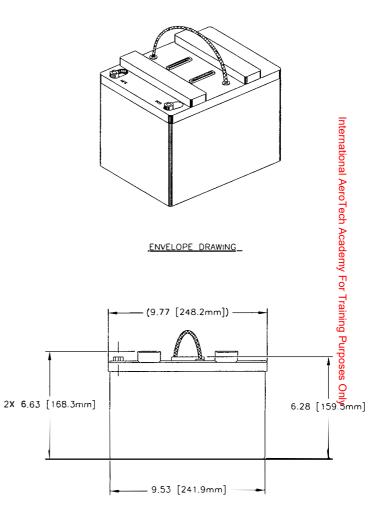

242 REV E CHANGES                               | 6/7/99  | JBT      |  |  |  |  |  |  |  |  |
| В   | REMOVED SLEEVE, REV. HT.<br>OF CONTAINER (WAS) 6.250 | 1/19/01 | JBT      |  |  |  |  |  |  |  |  |
| С   | REVISED POWER RATINGS AND NOTES                      | 2/17/10 | JBT      |  |  |  |  |  |  |  |  |





| PART NUMBER           | RG24-20                      |  |  |  |  |
|-----------------------|------------------------------|--|--|--|--|
| MAXIMUM WEIGHT        | 42 LBS [19.1 KG]             |  |  |  |  |
| RATED CAPACITY, C1    | 19 AH                        |  |  |  |  |
| POWER RATING AT 23°C  | lpp 900 A, lpr 600 A         |  |  |  |  |
| POWER RATING AT -18°C | lpp 600 A, lpr 475 A         |  |  |  |  |
| POWER RATING AT -30°C | lpp 475 A, lpr 3 <b>75</b> A |  |  |  |  |



### ENVELOPE DRAWING

| OTY REOD   | CAGE PART C                                           |                   |         | MENCLATURE<br>DESCRIPTION | MATERIAL<br>SPECIFICATION