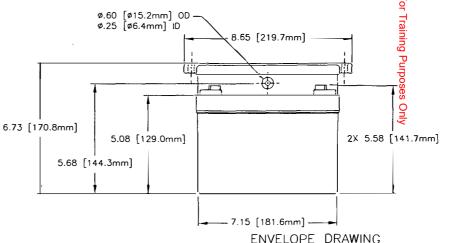

--|--|
| REV | DESCRIPTION                                    | DATE   | APPROVED |  |  |  |  |
| Α   | ADDED BATT WEIGHT TO TABLE                     | 6/5/00 | JBT      |  |  |  |  |
| В   | REVISED RATING CHART; NOTE 3, ADDED NOTE 5 & 6 | 2/5/02 | JBT      |  |  |  |  |



| CAPACITY RATINGS             |                      |  |  |  |
|------------------------------|----------------------|--|--|--|
| PART NUMBER                  | CB24-11M             |  |  |  |
| MAXIMUM WEIGHT               | 28 LBS [12.7 kg]     |  |  |  |
| RATED CAPACITY, C1           | 10 AH                |  |  |  |
| POWER RATING AT 23°C (74°F)  | lpr 353 A, lpp 554 A |  |  |  |
| POWER RATING AT -18°C (0°F)  | lpr 281 A, lpp 437 🛣 |  |  |  |
| POWER RATING AT -30°C(-22°F) | Ipr 166 A, Ipp 317 👰 |  |  |  |





| QTY REQD CODE                                                                                          | PART OR<br>IDENTIFYING NO | o.                                          |         | ENCLATURE<br>DESCRIPTION | MATERIAL<br>SPECIFICATION | ITEM<br>NO. |
|--------------------------------------------------------------------------------------------------------|---------------------------|---------------------------------------------|---------|--------------------------|---------------------------|-------------|
|                                                                                                        | PARTS LIST                |                                             |         |                          |                           |             |
| UNLESS OTHERWISE