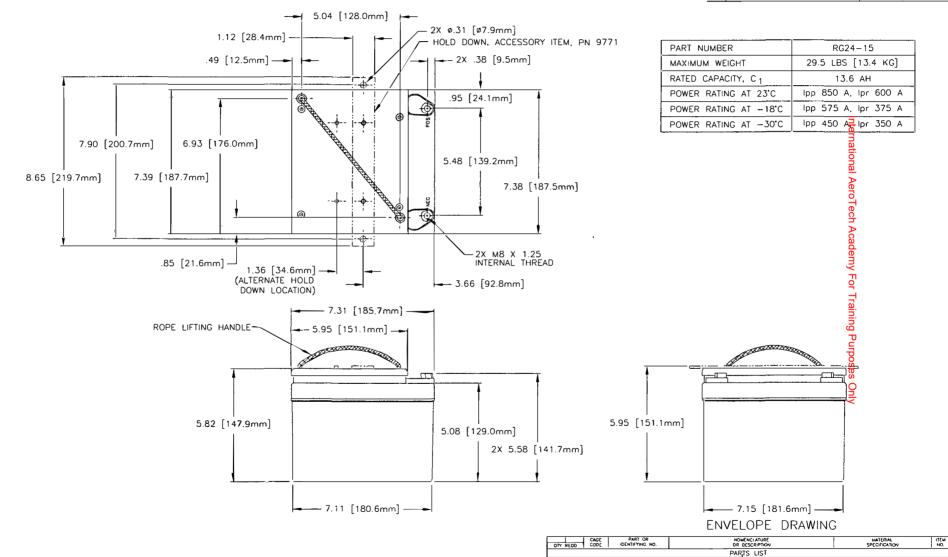

| instructions and disposition of this form. This report is required by law (49 U.S.C. §44701). Failure to report can result in a civil penalty for each such violation. (49 U.S.C. §46301(a))                                                                                                                                                       |                                                                                                                                                                                                                                                                                                                                                                                                                                                                                                                                                                                                                                                                                                                                                                                                                                                                                                                                                                                                                                                                                                                                                                                                                                                                                                                                                                                                                                                                                                                                                                                                                                                                                                                                                                                                                                                                                                                                                                                                                                                                                                                                |                        |                                               |           |                                                  |             |               |                                 |                    |                                     |
|----------------------------------------------------------------------------------------------------------------------------------------------------------------------------------------------------------------------------------------------------------------------------------------------------------------------------------------------------|--------------------------------------------------------------------------------------------------------------------------------------------------------------------------------------------------------------------------------------------------------------------------------------------------------------------------------------------------------------------------------------------------------------------------------------------------------------------------------------------------------------------------------------------------------------------------------------------------------------------------------------------------------------------------------------------------------------------------------------------------------------------------------------------------------------------------------------------------------------------------------------------------------------------------------------------------------------------------------------------------------------------------------------------------------------------------------------------------------------------------------------------------------------------------------------------------------------------------------------------------------------------------------------------------------------------------------------------------------------------------------------------------------------------------------------------------------------------------------------------------------------------------------------------------------------------------------------------------------------------------------------------------------------------------------------------------------------------------------------------------------------------------------------------------------------------------------------------------------------------------------------------------------------------------------------------------------------------------------------------------------------------------------------------------------------------------------------------------------------------------------|------------------------|-----------------------------------------------|-----------|--------------------------------------------------|-------------|---------------|---------------------------------|--------------------|-------------------------------------|
| Nationality and Registration Mark United States N531A                                                                                                                                                                                                                                                                                              |                                                                                                                                                                                                                                                                                                                                                                                                                                                                                                                                                                                                                                                                                                                                                                                                                                                                                                                                                                                                                                                                                                                                                                                                                                                                                                                                                                                                                                                                                                                                                                                                                                                                                                                                                                                                                                                                                                                                                                                                                                                                                                                                |                        |                                               |           | Serial                                           | No. 32      | 2-5716        | 30                              |                    |                                     |
| 1. Aircraft                                                                                                                                                                                                                                                                                                                                        | Make                                                                                                                                                                                                                                                                                                                                                                                                                                                                                                                                                                                                                                                                                                                                                                                                                                                                                                                                                                                                                                                                                                                                                                                                                                                                                                                                                                                                                                                                                                                                                                                                                                                                                                                                                                                                                                                                                                                                                                                                                                                                                                                           | Make PIPER             |                                               |           |                                                  | Model       |               | 32R-3                           | ĺ                  | Series                              |
|                                                                                                                                                                                                                                                                                                                                                    | ,                                                                                                                                                                                                                                                                                                                                                                                                                                                                                                                                                                                                                                                                                                                                                                                                                                                                                                                                                                                                                                                                                                                                                                                                                                                                                                                                                                                                                                                                                                                                                                                                                                                                                                                                                                                                                                                                                                                                                                                                                                                                                                                              | _                      | istration certificate)                        |           | 22:10                                            | 1           |               | <i>hown on re</i><br>UTHVIEW TE | -                  | certificate)                        |
| 2. Owner                                                                                                                                                                                                                                                                                                                                           | THRE                                                                                                                                                                                                                                                                                                                                                                                                                                                                                                                                                                                                                                                                                                                                                                                                                                                                                                                                                                                                                                                                                                                                                                                                                                                                                                                                                                                                                                                                                                                                                                                                                                                                                                                                                                                                                                                                                                                                                                                                                                                                                                                           | E MILE HA              | ARBOR HOLDI                                   | NC        | GS LLC                                           | City<br>Zip |               | ETOWN                           | Cour               | State NEW JERSEY ntry United States |
| 3. For FAA                                                                                                                                                                                                                                                                                                                                         |                                                                                                                                                                                                                                                                                                                                                                                                                                                                                                                                                                                                                                                                                                                                                                                                                                                                                                                                                                                                                                                                                                                                                                                                                                                                                                                                                                                                                                                                                                                                                                                                                                                                                                                                                                                                                                                                                                                                                                                                                                                                                                                                |                        |                                               |           |                                                  |             | 01170         | -2415                           |                    | illy Officed States                 |
| 3. For FAA Use Only                                                                                                                                                                                                                                                                                                                                |                                                                                                                                                                                                                                                                                                                                                                                                                                                                                                                                                                                                                                                                                                                                                                                                                                                                                                                                                                                                                                                                                                                                                                                                                                                                                                                                                                                                                                                                                                                                                                                                                                                                                                                                                                                                                                                                                                                                                                                                                                                                                                                                |                        |                                               |           | ÷.                                               |             |               |                                 |                    |                                     |
| 4. Ty                                                                                                                                                                                                                                                                                                                                              | /pe                                                                                                                                                                                                                                                                                                                                                                                                                                                                                                                                                                                                                                                                                                                                                                                                                                                                                                                                                                                                                                                                                                                                                                                                                                                                                                                                                                                                                                                                                                                                                                                                                                                                                                                                                                                                                                                                                                                                                                                                                                                                                                                            | 1                      |                                               | 5.        | Unit Identifica                                  | ation       |               |                                 | <u>.</u>           |                                     |
| Repair                                                                                                                                                                                                                                                                                                                                             | Alteration                                                                                                                                                                                                                                                                                                                                                                                                                                                                                                                                                                                                                                                                                                                                                                                                                                                                                                                                                                                                                                                                                                                                                                                                                                                                                                                                                                                                                                                                                                                                                                                                                                                                                                                                                                                                                                                                                                                                                                                                                                                                                                                     | Unit                   | Ma                                            | ake       |                                                  |             |               | Model                           |                    | Serial No:                          |
|                                                                                                                                                                                                                                                                                                                                                    | x                                                                                                                                                                                                                                                                                                                                                                                                                                                                                                                                                                                                                                                                                                                                                                                                                                                                                                                                                                                                                                                                                                                                                                                                                                                                                                                                                                                                                                                                                                                                                                                                                                                                                                                                                                                                                                                                                                                                                                                                                                                                                                                              | AIRFRAME               |                                               | _         |                                                  | (As a       | describe      | d in Item 1 a                   | above)             |                                     |
| D POWERPLANT                                                                                                                                                                                                                                                                                                                                       |                                                                                                                                                                                                                                                                                                                                                                                                                                                                                                                                                                                                                                                                                                                                                                                                                                                                                                                                                                                                                                                                                                                                                                                                                                                                                                                                                                                                                                                                                                                                                                                                                                                                                                                                                                                                                                                                                                                                                                                                                                                                                                                                |                        |                                               |           |                                                  |             |               |                                 |                    |                                     |
| PROPELLER                                                                                                                                                                                                                                                                                                                                          |                                                                                                                                                                                                                                                                                                                                                                                                                                                                                                                                                                                                                                                                                                                                                                                                                                                                                                                                                                                                                                                                                                                                                                                                                                                                                                                                                                                                                                                                                                                                                                                                                                                                                                                                                                                                                                                                                                                                                                                                                                                                                                                                | _                      |                                               |           |                                                  |             |               |                                 |                    |                                     |
|                                                                                                                                                                                                                                                                                                                                                    |                                                                                                                                                                                                                                                                                                                                                                                                                                                                                                                                                                                                                                                                                                                                                                                                                                                                                                                                                                                                                                                                                                                                                                                                                                                                                                                                                                                                                                                                                                                                                                                                                                                                                                                                                                                                                                                                                                                                                                                                                                                                                                                                | APPLIANCE Manufacturer |                                               |           |                                                  |             |               |                                 |                    |                                     |
| A A sonovis                                                                                                                                                                                                                                                                                                                                        | Name and A                                                                                                                                                                                                                                                                                                                                                                                                                                                                                                                                                                                                                                                                                                                                                                                                                                                                                                                                                                                                                                                                                                                                                                                                                                                                                                                                                                                                                                                                                                                                                                                                                                                                                                                                                                                                                                                                                                                                                                                                                                                                                                                     |                        | 6                                             |           | onformity Stat . Kind of Agend                   |             |               |                                 |                    |                                     |
|                                                                                                                                                                                                                                                                                                                                                    | Name and A                                                                                                                                                                                                                                                                                                                                                                                                                                                                                                                                                                                                                                                                                                                                                                                                                                                                                                                                                                                                                                                                                                                                                                                                                                                                                                                                                                                                                                                                                                                                                                                                                                                                                                                                                                                                                                                                                                                                                                                                                                                                                                                     |                        |                                               | <u>Б.</u> |                                                  | •           | nanic         |                                 | I I <sub>Mar</sub> | nufacturer                          |
|                                                                                                                                                                                                                                                                                                                                                    | RGEN AVE                                                                                                                                                                                                                                                                                                                                                                                                                                                                                                                                                                                                                                                                                                                                                                                                                                                                                                                                                                                                                                                                                                                                                                                                                                                                                                                                                                                                                                                                                                                                                                                                                                                                                                                                                                                                                                                                                                                                                                                                                                                                                                                       |                        |                                               | <u> </u>  | Foreign Certificated Mechanic C. Certificate No. |             |               |                                 |                    |                                     |
| City HASI                                                                                                                                                                                                                                                                                                                                          | KELL                                                                                                                                                                                                                                                                                                                                                                                                                                                                                                                                                                                                                                                                                                                                                                                                                                                                                                                                                                                                                                                                                                                                                                                                                                                                                                                                                                                                                                                                                                                                                                                                                                                                                                                                                                                                                                                                                                                                                                                                                                                                                                                           |                        | State NEW JERSEY                              |           | Certificated Repair Station                      |             |               | 2760252                         |                    |                                     |
| Zip 07420 Country Unite States                                                                                                                                                                                                                                                                                                                     |                                                                                                                                                                                                                                                                                                                                                                                                                                                                                                                                                                                                                                                                                                                                                                                                                                                                                                                                                                                                                                                                                                                                                                                                                                                                                                                                                                                                                                                                                                                                                                                                                                                                                                                                                                                                                                                                                                                                                                                                                                                                                                                                |                        | Certificated Maintenance Organization 2769252 |           |                                                  | 2109252     |               |                                 |                    |                                     |
| D. I certify that the repair and/or alteration made to the unit(s) identified in item 5 above and described on the reverse or attachments hereto have been made in accordance with the requirements of Part 43 of the U.S. Federal Pviation Regulations and that the information furnished herein is true and correct to the best of my knowledge. |                                                                                                                                                                                                                                                                                                                                                                                                                                                                                                                                                                                                                                                                                                                                                                                                                                                                                                                                                                                                                                                                                                                                                                                                                                                                                                                                                                                                                                                                                                                                                                                                                                                                                                                                                                                                                                                                                                                                                                                                                                                                                                                                |                        |                                               |           |                                                  |             |               |                                 |                    |                                     |
| Extended range fuel per 14 CFR Part 43 App. B  Signature/Date of Authorized Individual  W 02-Z0-Z0-9                                                                                                                                                                                                                                               |                                                                                                                                                                                                                                                                                                                                                                                                                                                                                                                                                                                                                                                                                                                                                                                                                                                                                                                                                                                                                                                                                                                                                                                                                                                                                                                                                                                                                                                                                                                                                                                                                                                                                                                                                                                                                                                                                                                                                                                                                                                                                                                                |                        |                                               |           |                                                  |             |               |                                 |                    |                                     |
|                                                                                                                                                                                                                                                                                                                                                    |                                                                                                                                                                                                                                                                                                                                                                                                                                                                                                                                                                                                                                                                                                                                                                                                                                                                                                                                                                                                                                                                                                                                                                                                                                                                                                                                                                                                                                                                                                                                                                                                                                                                                                                                                                                                                                                                                                                                                                                                                                                                                                                                |                        | •                                             | •         | oval for Return<br>ne unit identifi<br>:         |             | em 5 w        | as inspect                      |                    | e manner prescribed by the          |
| l I I Ir                                                                                                                                                                                                                                                                                                                                           | AA Flt. Stand                                                                                                                                                                                                                                                                                                                                                                                                                                                                                                                                                                                                                                                                                                                                                                                                                                                                                                                                                                                                                                                                                                                                                                                                                                                                                                                                                                                                                                                                                                                                                                                                                                                                                                                                                                                                                                                                                                                                                                                                                                                                                                                  | dards M                | anufacturer                                   | М         | Maintenance Or                                   | ganizatio   | n             | Depar                           | tment of T         | red by Canadian<br>Fransport        |
| BY F                                                                                                                                                                                                                                                                                                                                               | AA Designee                                                                                                                                                                                                                                                                                                                                                                                                                                                                                                                                                                                                                                                                                                                                                                                                                                                                                                                                                                                                                                                                                                                                                                                                                                                                                                                                                                                                                                                                                                                                                                                                                                                                                                                                                                                                                                                                                                                                                                                                                                                                                                                    | R                      | epair Station X                               | <u></u>   | nspection Auth                                   | orization   | $\overline{}$ | Other (Spe                      | cify)              |                                     |
| Certificate or<br>Designation                                                                                                                                                                                                                                                                                                                      | The second secon |                        |                                               |           |                                                  |             |               |                                 |                    |                                     |