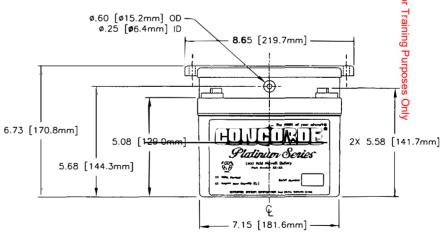

| instructions and disposition of this form. This report is required by law (49 U.S.C. §44701). Failure to report can result in a civil penalty for each such violation. (49 U.S.C. §46301(a))                                                                                                                                                       |                                                                                                                                                                                                                                                                                                                                                                                                                                                                                                                                                                                                                                                                                                                                                                                                                                                                                                                                                                                                                                                                                                                                                                                                                                                                                                                                                                                                                                                                                                                                                                                                                                                                                                                                                                                                                                                                                                                                                                                                                                                                                                                                |                        |                                               |           |                                                  |             |               |                                 |                    |                                     |
|----------------------------------------------------------------------------------------------------------------------------------------------------------------------------------------------------------------------------------------------------------------------------------------------------------------------------------------------------|--------------------------------------------------------------------------------------------------------------------------------------------------------------------------------------------------------------------------------------------------------------------------------------------------------------------------------------------------------------------------------------------------------------------------------------------------------------------------------------------------------------------------------------------------------------------------------------------------------------------------------------------------------------------------------------------------------------------------------------------------------------------------------------------------------------------------------------------------------------------------------------------------------------------------------------------------------------------------------------------------------------------------------------------------------------------------------------------------------------------------------------------------------------------------------------------------------------------------------------------------------------------------------------------------------------------------------------------------------------------------------------------------------------------------------------------------------------------------------------------------------------------------------------------------------------------------------------------------------------------------------------------------------------------------------------------------------------------------------------------------------------------------------------------------------------------------------------------------------------------------------------------------------------------------------------------------------------------------------------------------------------------------------------------------------------------------------------------------------------------------------|------------------------|-----------------------------------------------|-----------|--------------------------------------------------|-------------|---------------|---------------------------------|--------------------|-------------------------------------|
| Nationality and Registration Mark United States N531A                                                                                                                                                                                                                                                                                              |                                                                                                                                                                                                                                                                                                                                                                                                                                                                                                                                                                                                                                                                                                                                                                                                                                                                                                                                                                                                                                                                                                                                                                                                                                                                                                                                                                                                                                                                                                                                                                                                                                                                                                                                                                                                                                                                                                                                                                                                                                                                                                                                |                        |                                               |           | Serial                                           | No. 32      | 2-5716        | 30                              |                    |                                     |
| 1. Aircraft                                                                                                                                                                                                                                                                                                                                        | Make                                                                                                                                                                                                                                                                                                                                                                                                                                                                                                                                                                                                                                                                                                                                                                                                                                                                                                                                                                                                                                                                                                                                                                                                                                                                                                                                                                                                                                                                                                                                                                                                                                                                                                                                                                                                                                                                                                                                                                                                                                                                                                                           | Make PIPER             |                                               |           |                                                  | Model       |               | 32R-3                           | ĺ                  | Series                              |
|                                                                                                                                                                                                                                                                                                                                                    | ,                                                                                                                                                                                                                                                                                                                                                                                                                                                                                                                                                                                                                                                                                                                                                                                                                                                                                                                                                                                                                                                                                                                                                                                                                                                                                                                                                                                                                                                                                                                                                                                                                                                                                                                                                                                                                                                                                                                                                                                                                                                                                                                              | _                      | istration certificate)                        |           | 22:10                                            | 1           |               | <i>hown on re</i><br>UTHVIEW TE | -                  | certificate)                        |
| 2. Owner                                                                                                                                                                                                                                                                                                                                           | THRE                                                                                                                                                                                                                                                                                                                                                                                                                                                                                                                                                                                                                                                                                                                                                                                                                                                                                                                                                                                                                                                                                                                                                                                                                                                                                                                                                                                                                                                                                                                                                                                                                                                                                                                                                                                                                                                                                                                                                                                                                                                                                                                           | E MILE HA              | ARBOR HOLDI                                   | NC        | GS LLC                                           | City<br>Zip |               | ETOWN                           | Cour               | State NEW JERSEY ntry United States |
| 3. For FAA                                                                                                                                                                                                                                                                                                                                         |                                                                                                                                                                                                                                                                                                                                                                                                                                                                                                                                                                                                                                                                                                                                                                                                                                                                                                                                                                                                                                                                                                                                                                                                                                                                                                                                                                                                                                                                                                                                                                                                                                                                                                                                                                                                                                                                                                                                                                                                                                                                                                                                |                        |                                               |           |                                                  |             | 01170         | -2415                           |                    | illy Officed States                 |
| 3. For FAA Use Only                                                                                                                                                                                                                                                                                                                                |                                                                                                                                                                                                                                                                                                                                                                                                                                                                                                                                                                                                                                                                                                                                                                                                                                                                                                                                                                                                                                                                                                                                                                                                                                                                                                                                                                                                                                                                                                                                                                                                                                                                                                                                                                                                                                                                                                                                                                                                                                                                                                                                |                        |                                               |           | ÷.                                               |             |               |                                 |                    |                                     |
| 4. Ty                                                                                                                                                                                                                                                                                                                                              | /pe                                                                                                                                                                                                                                                                                                                                                                                                                                                                                                                                                                                                                                                                                                                                                                                                                                                                                                                                                                                                                                                                                                                                                                                                                                                                                                                                                                                                                                                                                                                                                                                                                                                                                                                                                                                                                                                                                                                                                                                                                                                                                                                            | 1                      |                                               | 5.        | Unit Identifica                                  | ation       |               |                                 | <u>.</u>           |                                     |
| Repair                                                                                                                                                                                                                                                                                                                                             | Alteration                                                                                                                                                                                                                                                                                                                                                                                                                                                                                                                                                                                                                                                                                                                                                                                                                                                                                                                                                                                                                                                                                                                                                                                                                                                                                                                                                                                                                                                                                                                                                                                                                                                                                                                                                                                                                                                                                                                                                                                                                                                                                                                     | Unit                   | Ma                                            | ake       |                                                  |             |               | Model                           |                    | Serial No:                          |
|                                                                                                                                                                                                                                                                                                                                                    | x                                                                                                                                                                                                                                                                                                                                                                                                                                                                                                                                                                                                                                                                                                                                                                                                                                                                                                                                                                                                                                                                                                                                                                                                                                                                                                                                                                                                                                                                                                                                                                                                                                                                                                                                                                                                                                                                                                                                                                                                                                                                                                                              | AIRFRAME               |                                               | _         |                                                  | (As a       | describe      | d in Item 1 a                   | above)             |                                     |
| D POWERPLANT                                                                                                                                                                                                                                                                                                                                       |                                                                                                                                                                                                                                                                                                                                                                                                                                                                                                                                                                                                                                                                                                                                                                                                                                                                                                                                                                                                                                                                                                                                                                                                                                                                                                                                                                                                                                                                                                                                                                                                                                                                                                                                                                                                                                                                                                                                                                                                                                                                                                                                |                        |                                               |           |                                                  |             |               |                                 |                    |                                     |
| PROPELLER                                                                                                                                                                                                                                                                                                                                          |                                                                                                                                                                                                                                                                                                                                                                                                                                                                                                                                                                                                                                                                                                                                                                                                                                                                                                                                                                                                                                                                                                                                                                                                                                                                                                                                                                                                                                                                                                                                                                                                                                                                                                                                                                                                                                                                                                                                                                                                                                                                                                                                | _                      |                                               |           |                                                  |             |               |                                 |                    |                                     |
|                                                                                                                                                                                                                                                                                                                                                    |                                                                                                                                                                                                                                                                                                                                                                                                                                                                                                                                                                                                                                                                                                                                                                                                                                                                                                                                                                                                                                                                                                                                                                                                                                                                                                                                                                                                                                                                                                                                                                                                                                                                                                                                                                                                                                                                                                                                                                                                                                                                                                                                | APPLIANCE Manufacturer |                                               |           |                                                  |             |               |                                 |                    |                                     |
| A A sonovis                                                                                                                                                                                                                                                                                                                                        | Name and A                                                                                                                                                                                                                                                                                                                                                                                                                                                                                                                                                                                                                                                                                                                                                                                                                                                                                                                                                                                                                                                                                                                                                                                                                                                                                                                                                                                                                                                                                                                                                                                                                                                                                                                                                                                                                                                                                                                                                                                                                                                                                                                     |                        | 6                                             |           | onformity Stat . Kind of Agend                   |             |               |                                 |                    |                                     |
|                                                                                                                                                                                                                                                                                                                                                    | Name and A                                                                                                                                                                                                                                                                                                                                                                                                                                                                                                                                                                                                                                                                                                                                                                                                                                                                                                                                                                                                                                                                                                                                                                                                                                                                                                                                                                                                                                                                                                                                                                                                                                                                                                                                                                                                                                                                                                                                                                                                                                                                                                                     |                        |                                               | <u>Б.</u> |                                                  | •           | nanic         |                                 | I I <sub>Mar</sub> | nufacturer                          |
|                                                                                                                                                                                                                                                                                                                                                    | RGEN AVE                                                                                                                                                                                                                                                                                                                                                                                                                                                                                                                                                                                                                                                                                                                                                                                                                                                                                                                                                                                                                                                                                                                                                                                                                                                                                                                                                                                                                                                                                                                                                                                                                                                                                                                                                                                                                                                                                                                                                                                                                                                                                                                       |                        |                                               | <u> </u>  | Foreign Certificated Mechanic C. Certificate No. |             |               |                                 |                    |                                     |
| City HASI                                                                                                                                                                                                                                                                                                                                          | KELL                                                                                                                                                                                                                                                                                                                                                                                                                                                                                                                                                                                                                                                                                                                                                                                                                                                                                                                                                                                                                                                                                                                                                                                                                                                                                                                                                                                                                                                                                                                                                                                                                                                                                                                                                                                                                                                                                                                                                                                                                                                                                                                           |                        | State NEW JERSEY                              |           | Certificated Repair Station                      |             |               | 2760252                         |                    |                                     |
| Zip 07420 Country Unite States                                                                                                                                                                                                                                                                                                                     |                                                                                                                                                                                                                                                                                                                                                                                                                                                                                                                                                                                                                                                                                                                                                                                                                                                                                                                                                                                                                                                                                                                                                                                                                                                                                                                                                                                                                                                                                                                                                                                                                                                                                                                                                                                                                                                                                                                                                                                                                                                                                                                                |                        | Certificated Maintenance Organization 2769252 |           |                                                  | 2109252     |               |                                 |                    |                                     |
| D. I certify that the repair and/or alteration made to the unit(s) identified in item 5 above and described on the reverse or attachments hereto have been made in accordance with the requirements of Part 43 of the U.S. Federal Pviation Regulations and that the information furnished herein is true and correct to the best of my knowledge. |                                                                                                                                                                                                                                                                                                                                                                                                                                                                                                                                                                                                                                                                                                                                                                                                                                                                                                                                                                                                                                                                                                                                                                                                                                                                                                                                                                                                                                                                                                                                                                                                                                                                                                                                                                                                                                                                                                                                                                                                                                                                                                                                |                        |                                               |           |                                                  |             |               |                                 |                    |                                     |
| Extended range fuel per 14 CFR Part 43 App. B  Signature/Date of Authorized Individual  W 02-Z0-Z0-9                                                                                                                                                                                                                                               |                                                                                                                                                                                                                                                                                                                                                                                                                                                                                                                                                                                                                                                                                                                                                                                                                                                                                                                                                                                                                                                                                                                                                                                                                                                                                                                                                                                                                                                                                                                                                                                                                                                                                                                                                                                                                                                                                                                                                                                                                                                                                                                                |                        |                                               |           |                                                  |             |               |                                 |                    |                                     |
|                                                                                                                                                                                                                                                                                                                                                    |                                                                                                                                                                                                                                                                                                                                                                                                                                                                                                                                                                                                                                                                                                                                                                                                                                                                                                                                                                                                                                                                                                                                                                                                                                                                                                                                                                                                                                                                                                                                                                                                                                                                                                                                                                                                                                                                                                                                                                                                                                                                                                                                |                        | •                                             | •         | oval for Return<br>ne unit identifi<br>:         |             | em 5 w        | as inspect                      |                    | e manner prescribed by the          |
| l I I Ir                                                                                                                                                                                                                                                                                                                                           | AA Flt. Stand                                                                                                                                                                                                                                                                                                                                                                                                                                                                                                                                                                                                                                                                                                                                                                                                                                                                                                                                                                                                                                                                                                                                                                                                                                                                                                                                                                                                                                                                                                                                                                                                                                                                                                                                                                                                                                                                                                                                                                                                                                                                                                                  | dards M                | anufacturer                                   | М         | Maintenance Or                                   | ganizatio   | n             | Depar                           | tment of T         | red by Canadian<br>Fransport        |
| BY F                                                                                                                                                                                                                                                                                                                                               | AA Designee                                                                                                                                                                                                                                                                                                                                                                                                                                                                                                                                                                                                                                                                                                                                                                                                                                                                                                                                                                                                                                                                                                                                                                                                                                                                                                                                                                                                                                                                                                                                                                                                                                                                                                                                                                                                                                                                                                                                                                                                                                                                                                                    | R                      | epair Station X                               | <u></u>   | nspection Auth                                   | orization   | $\overline{}$ | Other (Spe                      | cify)              |                                     |
| Certificate or<br>Designation                                                                                                                                                                                                                                                                                                                      | The second secon |                        |                                               |           |                                                  |             |               |                                 |                    |                                     |