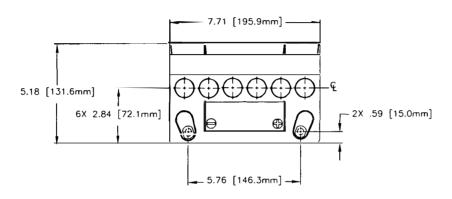

|                                    | ·            |

| \ |                 |
|---|-----------------|
| \ | Intern          |
|   | national /      |
|   | AeroTech        |
|   | Academy F       |
|   | y For Tra       |
|   | aining Purposes |
|   | s Only          |
|   |                 |

- 1. BATTERY CONFORMS TO THE DESIGN REQUIREMENTS OF 14 CFR PART 25.1353(c).
- 2. INSPECT PER FAR 21.303(h) QUALITY SYSTEM.
- SEE DRAWING NO. CB-00101 AND PROCEDURE P-1000 FOR ASSEMBLY AND TEST INSTRUCTION. PROCEDURES AND ASSEMBLY DRAWINGS ARE FOR INTERNAL USE ONLY.
- TERMINAL HARDWARE KIT (CBC PN 9586) CONTAINS M8 HEX HEAD SCREWS AND CONICAL WASHERS.
- BATTERIES ARE RATED IAW INTERNATIONAL ELECTROTECHNICAL COMMISSION STD. 952-1 UNLESS OTHERWISE SPECIFIED.
- 6. ALL DIMENSIONS ARE IN INCHES[MM].











| PART NUMBER                    | CB-25                |  |  |  |
|--------------------------------|----------------------|--|--|--|
| MAXIMUM WEIGHT                 | 22 LBS [10 KG]       |  |  |  |
| RATED CAPACITY, C <sub>1</sub> | 20 AH                |  |  |  |
| POWER RATING AT 23°C (74°F)    | lpr 525 A, lpp 635 A |  |  |  |
| POWER RATING AT -18°C (0°F)    | lpr 340 A, Ipp 395 A |  |  |  |

Ipr 230 A, Ipp 270 A

POWER RATING AT -30°C (-22°F)

CAPACITY RATINGS

| OTY REGIO        | CAGE PART CODE IDENTIFYIN                           |                     |         | MENCLATURE<br>DESCRIPTION | MATERIAL ITEM SPECIFICATION NO.                 |
|------------------|-----------------------------------------------------|---------------------|---------|-------------------------