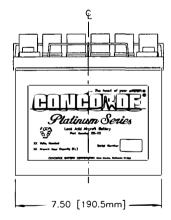

| CB-25 $\begin{vmatrix} REV \\ B \end{vmatrix}$  |
| OT RAJIMIZ<br>AN | ACT WI CALC WI                                      | ISSUED AT           | 1/16/02 | SCALE 1=2.5               | SHEET 1 OF 1                                    |

- 1. BATTERY CONFORMS TO THE DESIGN REQUIREMENTS OF 14 CFR PART 25.1353(c).
- 2. INSPECT PER FAR 21.303(h) QUALITY SYSTEM.
- SEE DRAWING NO. CB-00101 AND PROCEDURE P-1000 FOR ASSEMBLY AND TEST INSTRUCTION. PROCEDURES AND ASSEMBLY DRAWINGS ARE FOR INTERNAL USE ONLY.
- TERMINAL HARDWARE KIT (CBC PN 9586) CONTAINS M8 HEX HEAD SCREWS AND CONICAL WASHERS.
- BATTERIES ARE RATED IAW INTERNATIONAL ELECTROTECHNICAL COMMISSION STD. 952-1 UNLESS OTHERWISE SPECIFIED.
- 6. ALL DIMENSIONS ARE IN INCHES[MM].





REV

REVISIONS

DATE APPROVED

DESCRIPTION







| CAPACITY RATINGS              |                      |  |  |  |
|-------------------------------|----------------------|--|--|--|
| PART NUMBER                   | CB-25XC              |  |  |  |
| MAXIMUM WEIGHT                | 24.5 LBS [11.2 KG]   |  |  |  |
| RATED CAPACITY, C1            | 25 AH                |  |  |  |
| POWER RATING AT 23°C (74°F)   | lpr 738 A, lpp 895 A |  |  |  |
| POWER RATING AT -18°C (0°F)   | lpr 513 A, lpp 625 A |  |  |  |
| POWER RATING AT -30°C (-22°F) | lpr 371 A, lpp 447 A |  |  |  |

| OTY REGO CODE IDENTIFYING                                                                    |                    | NOMENCIATURE<br>OR DESCRIPTION | MATERIAL ITEM SPECIFICATION NO- |  |  |  |  |
|---------------------------------------------------------------------