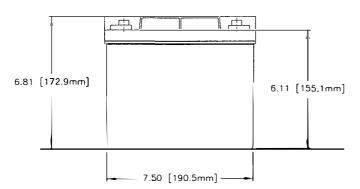

RE RATED IAW INTERNATIONAL ELECTROTECHNICAL COMMISSION STANDARD 60952-1 AND RTCA STANDARD DO-293, UNLESS OTHERWISE NOTED.
- 6. GENERAL AVIATION BATTERIES ARE NOT DESIGNED FOR REPETITIVE TURBINE ENGINE STARTING.

|     | REVISIONS                                        |          |          |
|-----|--------------------------------------------------|----------|----------|
| REV | DESCRIPTION                                      | DATE     | APPROVED |
| G   | REVISED BATTERY COVER                            | 4/30/99  | MK       |
| Н   | CHANGED XC RATED CAPACITY<br>FROM 26 AH TO 24 AH | 7/5/99   | JBT      |
| J   | REVISED RG-25XC WEIGHT<br>FROM 23.0 TO 23.5      | 11/15/99 | JBT      |
| К   | REVISED POWER RATINGS AND NOTES                  | 2/17/10  | JBT      |





REFERENCE VIEW





ENVELOPE DRAWING

|                                                                                                                  | AGE PART (<br>DDE IDENTIFYIN |          |        | OR      | RÉNCLATURE<br>DÉSCRIPTION | MATERIAL ITEM<br>SPECIFICATION NO. |
|------------------------------------------------------------------------------------------------------------------|------------------------------|----------|--------|---------|---------------------------|------------------------------------|
| UNILESS OTHERWISE SPECIFIED DIMENSIONS ARE IN INCHES TOLERANCES ARE:  2009 SAN BERNARDINO RD, W. COVINA, CA 9179 |                              |          |        |         |                           |                                    |
|