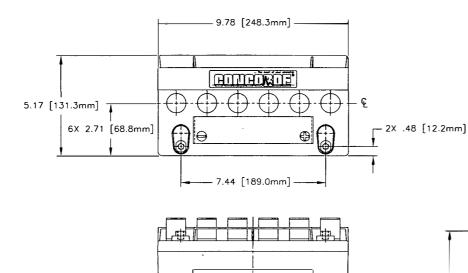

| $^{\text{Mo}}$ CB-35A $\mid$ $^{\text{B}}$ |  |  |  |
| SIMILAR TO                                                                                                              | ACT WT CALC WT  | ISSUED AT         | 1/16/02     | SCALE 1=2.5               | SHEET 1 OF 1                               |  |  |  |

- BATTERY CONFORMS TO THE DESIGN REQUIREMENTS OF 14 CFR PART 25.1353(c).
- 2. INSPECT PER FAR 21.303(h) QUALITY SYSTEM.
- SEE DRAWING NUMBER CB-00243 AND PROCEDURE P-1000 FOR ASSEMBLY AND TEST INSTRUCTION. PROCEDURE AND ASSEMBLY DRAWINGS ARE FOR INTERNAL USE ONLY
- 4. TERMINAL HARDWARE KIT (CBC PN 9586) CONTAINS M8 HEX HEAD SCREWS, CONICAL WASHERS. AND INSTRCTION TAG.
- BATTERIES ARE RATED IAW INTERNATIONAL ELECTROTECHNICAL COMMISSION STANDARD 952-1 UNLESS OTHERWISE SPECIFIED.



— 9.58 [243.4mm] -

| CAPACITY RATINGS               |                       |  |  |  |
|--------------------------------|-----------------------|--|--|--|
| PART NUMBER                    | CB-35AXC              |  |  |  |
| MAXIMUM WEIGHT                 | 32.5 LBS [14.8 KG]    |  |  |  |
| RATED CAPACITY, C <sub>1</sub> | 34 AH                 |  |  |  |
| POWER RATING AT 23°C (74°F)    | lpr 939 A, lpp 1121 A |  |  |  |
| POWER RATING AT -18°C (0°F)    | lpr 665 A, lpp 818 A  |  |  |  |
| POWER RATING AT -30°C (-22°F)  | lpr 492 A, lpp 613 A  |  |  |  |



REV

REVISIONS

DATE APPROVED

DESCRIPTION

REFERENCE VIEW



|  | ENVELOPE | DRAWING |
|--|----------|---------|
|--|----------|---------|

| OTY REGO   | CACE