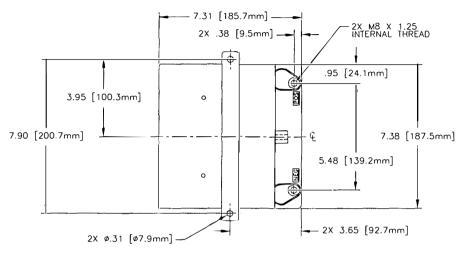

TIVE TURBINE ENGINE STARTING.

|     | REVISIONS                                                                         |         |          |  |  |  |  |  |
|-----|-----------------------------------------------------------------------------------|---------|----------|--|--|--|--|--|
| REV | DESCRIPTION                                                                       | DATE    | APPROVED |  |  |  |  |  |
| Α   | REVISED TERMINAL                                                                  | 9/9/98  | JBT      |  |  |  |  |  |
| В   | REVISED POWER RATINGS AND NOTES                                                   | 2/17/10 | JBT      |  |  |  |  |  |
| С   | REVISED COVER, DIM 6.63[168.3mm]<br>WAS 6.73[170.8mm], ADDED<br>2X HOLD-DOWN PINS | 3/24/11 | JBT      |  |  |  |  |  |



| PART NUMBER           | RG24-11M             |  |  |
|-----------------------|----------------------|--|--|
| MAXIMUM WEIGHT        | 26.5 LBS [12.0 KG]   |  |  |
| RATED CAPACITY, C1    | 11 AH                |  |  |
| POWER RATING AT 23°C  | lpp 625 A, lpr 450 A |  |  |
| POWER RATING AT -18°C | lpp 350 A, lpr 250 A |  |  |
| POWER RATING AT -30°C | lpp 250 A, lpr 200 A |  |  |





| E | OTY REQU                                            | CAGE       | PART (        |               |       |         |       | 5                       | MATERIAL<br>PECIFICATION |       | ITEM<br>NO. |     |     |
|---|-----------------------------------------------------|------------|---------------|---------------|-------|---------|-------|-------------------------|--------------------------|-------