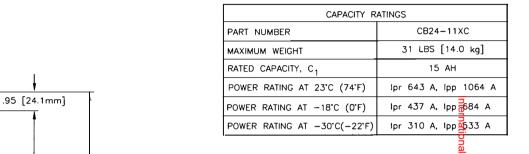

SIZE   CAGE COOE   CM     | CB24-11 B                          |  |  |  |
| SIMBLAR TO ACT WT CAL                                                     | TA GBUZZI IW      | 2/21/02 | SCALE NONE                | SHET 1 OF 1                        |  |  |  |

- 1. INSPECT PER FAR 21.303(h) QUALITY SYSTEM.
- 6. ALL DIMENSIONS ARE IN INCHES [MM].

7.38 [187.5mm]

5.48 [139.2mm]

- BATTERY CONFORMS TO THE DESIGN REQUIREMENTS OF 14 CFR PART 25.1353(c).
- SEE DRAWING NUMBER CB-00117 AND PROCEDURE P-1000 FOR ASSEMBLY AND TEST INSTRUCTION. PRECEDURES AND ASSEMBLY DRAWINGS ARE FOR INTERNAL USE ONLY.
- 4. TERMINAL HARDWARE KIT (CBC PN 9586) CONTAINS M8 HEX HEAD SCREWS AND CONICAL WASHERS.
- BATTERIES ARE RATED IAW INTERNATIONAL ELECTROTECHNICAL COMMISSION STANDARD 952-1. UNLESS OTHERWISE SPECIFIED.



REV

REVISIONS

DATE APPROVED

DESCRIPTION



— 7.31 [185.7mm] —

2X .39 [9.8mm] --



| OTY REOD CODE DENTIFYIN                                                                       |                      | NOMENCIATURE<br>OR DESCRIPTION | MATERIAL (ITEM<br>SPECIFICATION NO.             |  |  |
|-----------------------------------------------------------------------------------------------|----------------------|--------------------------------|-------------------------------------------------|--|--|
| gri neus                                                                                      | PARTS LIST           |                                |                                                 |  |  |
| UNLESS OTHERWISE SPECIFIED DIMENSIONS ARE IN INCHES TOLERANCES ARE: FRACTIONS D