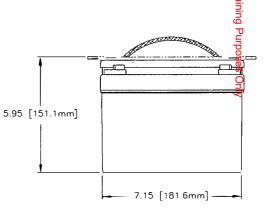

RWISE NOTED.

1.12 [28.4mm]

.49 [12.5mm] --

 GENERAL AVIATION BATTERIES ARE NOT DESIGNED FOR REPETITIVE TURBINE ENGINE STARTING.

HOLD DOWN, ACCESSORY ITEM, PN 9771

- 2X ø.31 [ø7,9mm]

2X .38 [9.5mm]

.95 [24.1mm]

|     | REVISIONS                                    |         |          |  |  |  |  |  |
|-----|----------------------------------------------|---------|----------|--|--|--|--|--|
| SEV | DESCRIPTION                                  | DATE    | APPROVED |  |  |  |  |  |
| Α   | REVISED TERMINAL                             | 9/9/98  | JBT      |  |  |  |  |  |
|     | REVISED LIFTING HOLES TO ROPE LIFTING HANDLE | 9/29/05 | JBT      |  |  |  |  |  |
| С   | REVISED POWER RATINGS AND NOTES              | 2/17/10 | JBT      |  |  |  |  |  |

International





5.04 [128.0mm]



| OTY REOD CODE IDENTIFYIN