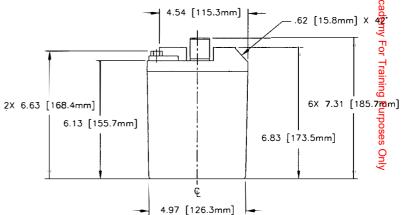

S M8 HEX HEAD SCREWS, CONICAL WASHERS. AND INSTRCTION TAG.
- BATTERIES ARE RATED IAW INTERNATIONAL ELECTROTECHNICAL COMMISSION STANDARD 952-1 UNLESS OTHERWISE SPECIFIED.



— 9.58 [243.4mm] -

| CAPACITY RATINGS               |                       |  |  |  |
|--------------------------------|-----------------------|--|--|--|
| PART NUMBER                    | CB-35AXC              |  |  |  |
| MAXIMUM WEIGHT                 | 32.5 LBS [14.8 KG]    |  |  |  |
| RATED CAPACITY, C <sub>1</sub> | 34 AH                 |  |  |  |
| POWER RATING AT 23°C (74°F)    | lpr 939 A, lpp 1121 A |  |  |  |
| POWER RATING AT -18°C (0°F)    | lpr 665 A, lpp 818 A  |  |  |  |
| POWER RATING AT -30°C (-22°F)  | lpr 492 A, lpp 613 A  |  |  |  |



REV

REVISIONS

DATE APPROVED

DESCRIPTION

REFERENCE VIEW



|  | ENVELOPE | DRAWING |
|--|----------|---------|
|--|----------|---------|

| OTY REGO   | CACE                                                                                                               |        | PART (<br>IDENTIFYIN |          |           |         |       | NCLATURE<br>SCRIPTION |       |     | MATERIAL<br>SPECIFICATION |       | NO.   |     |
|------------|--------------------------------------------------------------------------------------------------------------------|--------|----------------------|----------|-----------|---------|-------|-----------------------|-------|-----|---------------------------|-------|-------|-----|
|            | PARTS LIST                                                                                                         |