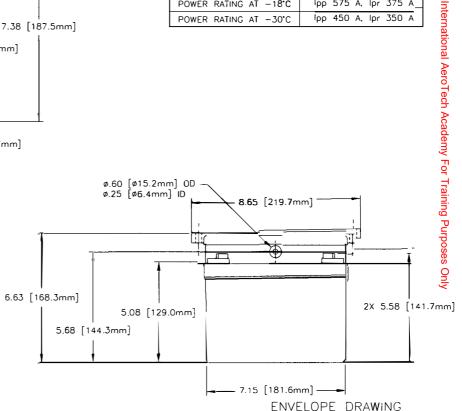

| 9/2/99  | JBT      |  |  |  |  |  |  |  |  |
|   | D   | REVISED POWER RATINGS AND NOTES                                                   | 2/17/10 | JBT      |  |  |  |  |  |  |  |  |
|   | Ε   | REVISED COVER, DIM 6.63[168.3mm]<br>WAS 6.73[170.8mm], ADDED<br>2X HOLD-DOWN PINS | 3/24/11 | JBT      |  |  |  |  |  |  |  |  |



| PART NUMBER           | RG24-15M              |  |  |  |  |  |
|-----------------------|-----------------------|--|--|--|--|--|
| MAXIMUM WEIGHT        | 29.5 LBS [13.4 KG]    |  |  |  |  |  |
| RATED CAPACITY, C1    | 13.6 AH               |  |  |  |  |  |
| POWER RATING AT 23°C  | ipp 850 A, lpr 600 A_ |  |  |  |  |  |
| POWER RATING AT -18°C | lpp 575 A, lpr 375 A_ |  |  |  |  |  |
| POWER RATING AT ~30°C | lpp 450 A, lpr 350 A  |  |  |  |  |  |





| OTY RECO   | CAGE ID                                  | PART (  |         |       |        |         | ENCLA<br>DESCRI |           |         |         |       | MATERIAL,<br>SPECIFICATION | )N         | ITEM<br>NO. |
|------------|------------------------------------------|---------|---------|-------|--------|---------|-----------------|-----------|---------|---------|-------|----------------------------|------------|-------------|
|            | PA                                       |         |         |       |        | PAR     | TS L            | rzi       |         |         |       |                            |            |             |
|            | RWISE SPECIFIED<br>ARE IN INCHES<br>ARE: |         | CONTRAC | ONT   |        |         | C               | ONCOF     |