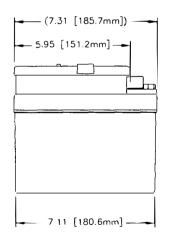

APPROVED |  |  |  |  |  |
| Α   | REVISED TERMINAL                                                                  | 9/9/98  | JBT      |  |  |  |  |  |
| В   | REVISED POWER RATINGS AND NOTES                                                   | 2/17/10 | JBT      |  |  |  |  |  |
| С   | REVISED COVER, DIM 6.63[168.3mm]<br>WAS 6.73[170.8mm], ADDED<br>2X HOLD-DOWN PINS | 3/24/11 | JBT      |  |  |  |  |  |



| PART NUMBER           | RG24-11M             |  |  |
|-----------------------|----------------------|--|--|
| MAXIMUM WEIGHT        | 26.5 LBS [12.0 KG]   |  |  |
| RATED CAPACITY, C1    | 11 AH                |  |  |
| POWER RATING AT 23°C  | lpp 625 A, lpr 450 A |  |  |
| POWER RATING AT -18°C | lpp 350 A, lpr 250 A |  |  |
| POWER RATING AT -30°C | lpp 250 A, lpr 200 A |  |  |





| E | OTY REQU                                            | CAGE       | PART (        |               |       |         |       | 5                       | MATERIAL<br>PECIFICATION |       | ITEM<br>NO. |     |     |
|---|-----------------------------------------------------|------------|---------------|---------------|-------|---------|-------|-------------------------|--------------------------|-------|-------------|-----|-----|
|   | PARTS LIST                                          |            |               |               |       |         |       |                         |                          |       |             |     |     |
| Т | UNLESS OTH<br>DIMENSIONS<br>TOLERANCES<br>FRACTIONS | ARE IN INC | CHES          | CONTRACT      | NO,   |         |       | NCORDE<br>2