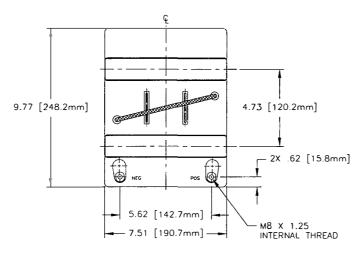

ARD 60952-1 AND RTCA STANDARD D0-293, UNLESS OTHERWISE NOTED.

5. GENERAL AVIATION BATTERIES ARE NOT DESIGNED FOR REPETITIVE TURBINE ENGINE STARTING.

|     | REVISIONS                                            |         |          |  |  |  |  |  |  |  |  |
|-----|------------------------------------------------------|---------|----------|--|--|--|--|--|--|--|--|
| REV | DESCRIPTION                                          | DATE    | APPROVED |  |  |  |  |  |  |  |  |
| Α   | INC 8242 REV E CHANGES                               | 6/7/99  | JBT      |  |  |  |  |  |  |  |  |
| В   | REMOVED SLEEVE, REV. HT.<br>OF CONTAINER (WAS) 6.250 | 1/19/01 | JBT      |  |  |  |  |  |  |  |  |
| С   | REVISED POWER RATINGS AND NOTES                      | 2/17/10 | JBT      |  |  |  |  |  |  |  |  |





| PART NUMBER           | RG24-20                      |  |  |  |  |
|-----------------------|------------------------------|--|--|--|--|
| MAXIMUM WEIGHT        | 42 LBS [19.1 KG]             |  |  |  |  |
| RATED CAPACITY, C1    | 19 AH                        |  |  |  |  |
| POWER RATING AT 23°C  | lpp 900 A, lpr 600 A         |  |  |  |  |
| POWER RATING AT -18°C | lpp 600 A, lpr 475 A         |  |  |  |  |
| POWER RATING AT -30°C | lpp 475 A, lpr 3 <b>75</b> A |  |  |  |  |



### ENVELOPE DRAWING

| OTY REOD   | CAGE PART C                                           |                   |         | MENCLATURE<br>DESCRIPTION | MATERIAL<br>SPECIFICATION