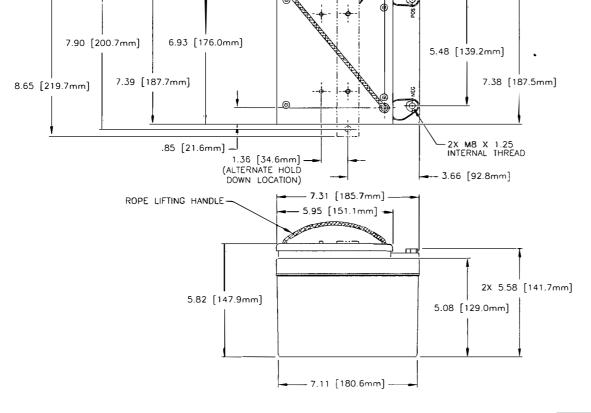

0-293, UNLESS OTHERWISE NOTED.

1.12 [28.4mm]

.49 [12.5mm] --

 GENERAL AVIATION BATTERIES ARE NOT DESIGNED FOR REPETITIVE TURBINE ENGINE STARTING.

HOLD DOWN, ACCESSORY ITEM, PN 9771

- 2X ø.31 [ø7,9mm]

2X .38 [9.5mm]

.95 [24.1mm]

|     | REVISIONS                                    |         |          |  |  |  |  |  |
|-----|----------------------------------------------|---------|----------|--|--|--|--|--|
| SEV | DESCRIPTION                                  | DATE    | APPROVED |  |  |  |  |  |
| Α   | REVISED TERMINAL                             | 9/9/98  | JBT      |  |  |  |  |  |
|     | REVISED LIFTING HOLES TO ROPE LIFTING HANDLE | 9/29/05 | JBT      |  |  |  |  |  |
| С   | REVISED POWER RATINGS AND NOTES              | 2/17/10 | JBT      |  |  |  |  |  |

International





5.04 [128.0mm]



| OTY REOD CODE IDENTIFYIN