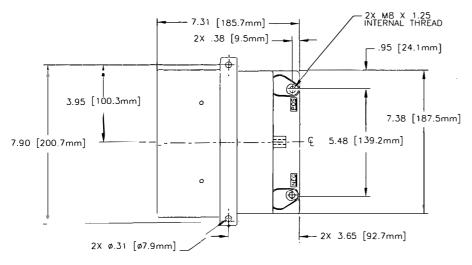

| instructions and disposition of this form. This report is required by law (49 U.S.C. §44701). Failure to report can result in a civil penalty for each such violation. (49 U.S.C. §46301(a))                                                                                                                                                       |                                                                                                                                                                                                                                                                                                                                                                                                                                                                                                                                                                                                                                                                                                                                                                                                                                                                                                                                                                                                                                                                                                                                                                                                                                                                                                                                                                                                                                                                                                                                                                                                                                                                                                                                                                                                                                                                                                                                                                                                                                                                                                                                |                        |                                               |           |                                                  |             |               |                                 |                    |                                     |
|----------------------------------------------------------------------------------------------------------------------------------------------------------------------------------------------------------------------------------------------------------------------------------------------------------------------------------------------------|--------------------------------------------------------------------------------------------------------------------------------------------------------------------------------------------------------------------------------------------------------------------------------------------------------------------------------------------------------------------------------------------------------------------------------------------------------------------------------------------------------------------------------------------------------------------------------------------------------------------------------------------------------------------------------------------------------------------------------------------------------------------------------------------------------------------------------------------------------------------------------------------------------------------------------------------------------------------------------------------------------------------------------------------------------------------------------------------------------------------------------------------------------------------------------------------------------------------------------------------------------------------------------------------------------------------------------------------------------------------------------------------------------------------------------------------------------------------------------------------------------------------------------------------------------------------------------------------------------------------------------------------------------------------------------------------------------------------------------------------------------------------------------------------------------------------------------------------------------------------------------------------------------------------------------------------------------------------------------------------------------------------------------------------------------------------------------------------------------------------------------|------------------------|-----------------------------------------------|-----------|--------------------------------------------------|-------------|---------------|---------------------------------|--------------------|-------------------------------------|
| Nationality and Registration Mark United States N531A                                                                                                                                                                                                                                                                                              |                                                                                                                                                                                                                                                                                                                                                                                                                                                                                                                                                                                                                                                                                                                                                                                                                                                                                                                                                                                                                                                                                                                                                                                                                                                                                                                                                                                                                                                                                                                                                                                                                                                                                                                                                                                                                                                                                                                                                                                                                                                                                                                                |                        |                                               |           | Serial                                           | No. 32      | 2-5716        | 30                              |                    |                                     |
| 1. Aircraft                                                                                                                                                                                                                                                                                                                                        | Make                                                                                                                                                                                                                                                                                                                                                                                                                                                                                                                                                                                                                                                                                                                                                                                                                                                                                                                                                                                                                                                                                                                                                                                                                                                                                                                                                                                                                                                                                                                                                                                                                                                                                                                                                                                                                                                                                                                                                                                                                                                                                                                           | Make PIPER             |                                               |           |                                                  | Model       |               | 32R-3                           | ĺ                  | Series                              |
|                                                                                                                                                                                                                                                                                                                                                    | ,                                                                                                                                                                                                                                                                                                                                                                                                                                                                                                                                                                                                                                                                                                                                                                                                                                                                                                                                                                                                                                                                                                                                                                                                                                                                                                                                                                                                                                                                                                                                                                                                                                                                                                                                                                                                                                                                                                                                                                                                                                                                                                                              | _                      | istration certificate)                        |           | 22:10                                            | 1           |               | <i>hown on re</i><br>UTHVIEW TE | -                  | certificate)                        |
| 2. Owner                                                                                                                                                                                                                                                                                                                                           | THRE                                                                                                                                                                                                                                                                                                                                                                                                                                                                                                                                                                                                                                                                                                                                                                                                                                                                                                                                                                                                                                                                                                                                                                                                                                                                                                                                                                                                                                                                                                                                                                                                                                                                                                                                                                                                                                                                                                                                                                                                                                                                                                                           | E MILE HA              | ARBOR HOLDI                                   | NC        | GS LLC                                           | City<br>Zip |               | ETOWN                           | Cour               | State NEW JERSEY ntry United States |
| 3. For FAA                                                                                                                                                                                                                                                                                                                                         |                                                                                                                                                                                                                                                                                                                                                                                                                                                                                                                                                                                                                                                                                                                                                                                                                                                                                                                                                                                                                                                                                                                                                                                                                                                                                                                                                                                                                                                                                                                                                                                                                                                                                                                                                                                                                                                                                                                                                                                                                                                                                                                                |                        |                                               |           |                                                  |             | 01170         | -2415                           |                    | illy Officed States                 |
| 3. For FAA Use Only                                                                                                                                                                                                                                                                                                                                |                                                                                                                                                                                                                                                                                                                                                                                                                                                                                                                                                                                                                                                                                                                                                                                                                                                                                                                                                                                                                                                                                                                                                                                                                                                                                                                                                                                                                                                                                                                                                                                                                                                                                                                                                                                                                                                                                                                                                                                                                                                                                                                                |                        |                                               |           | ÷.                                               |             |               |                                 |                    |                                     |
| 4. Ty                                                                                                                                                                                                                                                                                                                                              | /pe                                                                                                                                                                                                                                                                                                                                                                                                                                                                                                                                                                                                                                                                                                                                                                                                                                                                                                                                                                                                                                                                                                                                                                                                                                                                                                                                                                                                                                                                                                                                                                                                                                                                                                                                                                                                                                                                                                                                                                                                                                                                                                                            | 1                      |                                               | 5.        | Unit Identifica                                  | ation       |               |                                 | <u>.</u>           |                                     |
| Repair                                                                                                                                                                                                                                                                                                                                             | Alteration                                                                                                                                                                                                                                                                                                                                                                                                                                                                                                                                                                                                                                                                                                                                                                                                                                                                                                                                                                                                                                                                                                                                                                                                                                                                                                                                                                                                                                                                                                                                                                                                                                                                                                                                                                                                                                                                                                                                                                                                                                                                                                                     | Unit                   | Ma                                            | ake       |                                                  |             |               | Model                           |                    | Serial No:                          |
|                                                                                                                                                                                                                                                                                                                                                    | x                                                                                                                                                                                                                                                                                                                                                                                                                                                                                                                                                                                                                                                                                                                                                                                                                                                                                                                                                                                                                                                                                                                                                                                                                                                                                                                                                                                                                                                                                                                                                                                                                                                                                                                                                                                                                                                                                                                                                                                                                                                                                                                              | AIRFRAME               |                                               | _         |                                                  | (As a       | describe      | d in Item 1 a                   | above)             |                                     |
| D POWERPLANT                                                                                                                                                                                                                                                                                                                                       |                                                                                                                                                                                                                                                                                                                                                                                                                                                                                                                                                                                                                                                                                                                                                                                                                                                                                                                                                                                                                                                                                                                                                                                                                                                                                                                                                                                                                                                                                                                                                                                                                                                                                                                                                                                                                                                                                                                                                                                                                                                                                                                                |                        |                                               |           |                                                  |             |               |                                 |                    |                                     |
| PROPELLER                                                                                                                                                                                                                                                                                                                                          |                                                                                                                                                                                                                                                                                                                                                                                                                                                                                                                                                                                                                                                                                                                                                                                                                                                                                                                                                                                                                                                                                                                                                                                                                                                                                                                                                                                                                                                                                                                                                                                                                                                                                                                                                                                                                                                                                                                                                                                                                                                                                                                                | _                      |                                               |           |                                                  |             |               |                                 |                    |                                     |
|                                                                                                                                                                                                                                                                                                                                                    |                                                                                                                                                                                                                                                                                                                                                                                                                                                                                                                                                                                                                                                                                                                                                                                                                                                                                                                                                                                                                                                                                                                                                                                                                                                                                                                                                                                                                                                                                                                                                                                                                                                                                                                                                                                                                                                                                                                                                                                                                                                                                                                                | APPLIANCE Manufacturer |                                               |           |                                                  |             |               |                                 |                    |                                     |
| A A sonovis                                                                                                                                                                                                                                                                                                                                        | Name and A                                                                                                                                                                                                                                                                                                                                                                                                                                                                                                                                                                                                                                                                                                                                                                                                                                                                                                                                                                                                                                                                                                                                                                                                                                                                                                                                                                                                                                                                                                                                                                                                                                                                                                                                                                                                                                                                                                                                                                                                                                                                                                                     |                        | 6                                             |           | onformity Stat . Kind of Agend                   |             |               |                                 |                    |                                     |
|                                                                                                                                                                                                                                                                                                                                                    | Name and A                                                                                                                                                                                                                                                                                                                                                                                                                                                                                                                                                                                                                                                                                                                                                                                                                                                                                                                                                                                                                                                                                                                                                                                                                                                                                                                                                                                                                                                                                                                                                                                                                                                                                                                                                                                                                                                                                                                                                                                                                                                                                                                     |                        |                                               | <u>Б.</u> |                                                  | •           | nanic         |                                 | I I <sub>Mar</sub> | nufacturer                          |
|                                                                                                                                                                                                                                                                                                                                                    | RGEN AVE                                                                                                                                                                                                                                                                                                                                                                                                                                                                                                                                                                                                                                                                                                                                                                                                                                                                                                                                                                                                                                                                                                                                                                                                                                                                                                                                                                                                                                                                                                                                                                                                                                                                                                                                                                                                                                                                                                                                                                                                                                                                                                                       |                        |                                               | <u> </u>  | Foreign Certificated Mechanic C. Certificate No. |             |               |                                 |                    |                                     |
| City HASI                                                                                                                                                                                                                                                                                                                                          | KELL                                                                                                                                                                                                                                                                                                                                                                                                                                                                                                                                                                                                                                                                                                                                                                                                                                                                                                                                                                                                                                                                                                                                                                                                                                                                                                                                                                                                                                                                                                                                                                                                                                                                                                                                                                                                                                                                                                                                                                                                                                                                                                                           |                        | State NEW JERSEY                              |           | Certificated Repair Station                      |             |               | 2760252                         |                    |                                     |
| Zip 07420 Country Unite States                                                                                                                                                                                                                                                                                                                     |                                                                                                                                                                                                                                                                                                                                                                                                                                                                                                                                                                                                                                                                                                                                                                                                                                                                                                                                                                                                                                                                                                                                                                                                                                                                                                                                                                                                                                                                                                                                                                                                                                                                                                                                                                                                                                                                                                                                                                                                                                                                                                                                |                        | Certificated Maintenance Organization 2769252 |           |                                                  | 2109252     |               |                                 |                    |                                     |
| D. I certify that the repair and/or alteration made to the unit(s) identified in item 5 above and described on the reverse or attachments hereto have been made in accordance with the requirements of Part 43 of the U.S. Federal Pviation Regulations and that the information furnished herein is true and correct to the best of my knowledge. |                                                                                                                                                                                                                                                                                                                                                                                                                                                                                                                                                                                                                                                                                                                                                                                                                                                                                                                                                                                                                                                                                                                                                                                                                                                                                                                                                                                                                                                                                                                                                                                                                                                                                                                                                                                                                                                                                                                                                                                                                                                                                                                                |                        |                                               |           |                                                  |             |               |                                 |                    |                                     |
| Extended range fuel per 14 CFR Part 43 App. B  Signature/Date of Authorized Individual  W 02-Z0-Z0-9                                                                                                                                                                                                                                               |                                                                                                                                                                                                                                                                                                                                                                                                                                                                                                                                                                                                                                                                                                                                                                                                                                                                                                                                                                                                                                                                                                                                                                                                                                                                                                                                                                                                                                                                                                                                                                                                                                                                                                                                                                                                                                                                                                                                                                                                                                                                                                                                |                        |                                               |           |                                                  |             |               |                                 |                    |                                     |
|                                                                                                                                                                                                                                                                                                                                                    |                                                                                                                                                                                                                                                                                                                                                                                                                                                                                                                                                                                                                                                                                                                                                                                                                                                                                                                                                                                                                                                                                                                                                                                                                                                                                                                                                                                                                                                                                                                                                                                                                                                                                                                                                                                                                                                                                                                                                                                                                                                                                                                                |                        | •                                             | •         | oval for Return<br>ne unit identifi<br>:         |             | em 5 w        | as inspect                      |                    | e manner prescribed by the          |
| l I I Ir                                                                                                                                                                                                                                                                                                                                           | AA Flt. Stand                                                                                                                                                                                                                                                                                                                                                                                                                                                                                                                                                                                                                                                                                                                                                                                                                                                                                                                                                                                                                                                                                                                                                                                                                                                                                                                                                                                                                                                                                                                                                                                                                                                                                                                                                                                                                                                                                                                                                                                                                                                                                                                  | dards M                | anufacturer                                   | М         | Maintenance Or                                   | ganizatio   | n             | Depar                           | tment of T         | red by Canadian<br>Fransport        |
| BY F                                                                                                                                                                                                                                                                                                                                               | AA Designee                                                                                                                                                                                                                                                                                                                                                                                                                                                                                                                                                                                                                                                                                                                                                                                                                                                                                                                                                                                                                                                                                                                                                                                                                                                                                                                                                                                                                                                                                                                                                                                                                                                                                                                                                                                                                                                                                                                                                                                                                                                                                                                    | R                      | epair Station X                               | <u></u>   | nspection Auth                                   | orization   | $\overline{}$ | Other (Spe                      | cify)              |                                     |
| Certificate or<br>Designation                                                                                                                                                                                                                                                                                                                      | The second secon |                        |                                               |           |                                                  |             |               |                                 |                    |                                     |