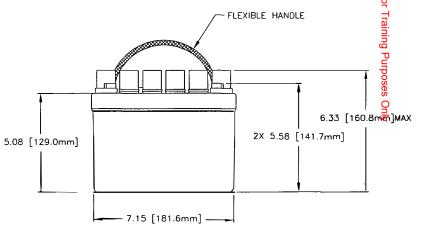

|
|----------------------------------------------------|------------------|
|                                                    | 7.38 [187.5mm]   |
|                                                    | 2X 3.65 [92.8mm] |

| CAPACITY RATINGS             |                      |  |  |  |  |  |
|------------------------------|----------------------|--|--|--|--|--|
| PART NUMBER                  | CB24-11              |  |  |  |  |  |
| MAXIMUM WEIGHT               | 27 LBS [12.3 kg]     |  |  |  |  |  |
| RATED CAPACITY, C1           | 10 AH                |  |  |  |  |  |
| POWER RATING AT 23°C (74°F)  | lpr 353 A, lpp 554 A |  |  |  |  |  |
| POWER RATING AT -18°C (0°F)  | lpr 281 A, lpp 437 A |  |  |  |  |  |
| POWER RATING AT -30°C(-22°F) | lpr 166 A, lpp 317 A |  |  |  |  |  |





|                                                                           | RT OR<br>CYNG NO. |         | MBNCLATURE<br>DESCRIPTION | nateria, iten<br>Specification no. |  |  |  |
|---------------------------------------------------------------------------|-------------------|---------|---------------------------|------------------------------------|--|--|--|
|                                                                           | PARTS LIST        |         |                           |                                    |  |  |  |
| UNLESS OTHERWISE SPECIFIED<br>DIMENSIONS ARE IN INCHES<br>TOLERANCES ARE: | TTERY CORPORATION |         |                           |                                    |  |  |  |
| FRACTIONS DECIMALS ANGLES