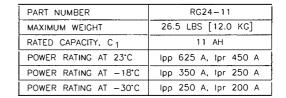

D0-293, UNLESS OTHERWISE NOTED.

1.12 [28.4mm]

.49 [12.5mm] --

 GENERAL AVIATION BATTERIES ARE NOT DESIGNED FOR REPETITIVE TURBINE ENGINE STARTING.

HOLD DOWN, ACCESSORY ITEM, PN 9771

- 2X ø.31 [ø7,9mm]

2X .38 [9.5mm]

.95 [24.1mm]

|     | REVISIONS                                    |         |          |  |  |  |  |  |
|-----|----------------------------------------------|---------|----------|--|--|--|--|--|
| SEV | DESCRIPTION                                  | DATE    | APPROVED |  |  |  |  |  |
| Α   | REVISED TERMINAL                             | 9/9/98  | JBT      |  |  |  |  |  |
|     | REVISED LIFTING HOLES TO ROPE LIFTING HANDLE | 9/29/05 | JBT      |  |  |  |  |  |
| С   | REVISED POWER RATINGS AND NOTES              | 2/17/10 | JBT      |  |  |  |  |  |

International





5.04 [128.0mm]



| OTY REOD CODE IDENTIFYIN