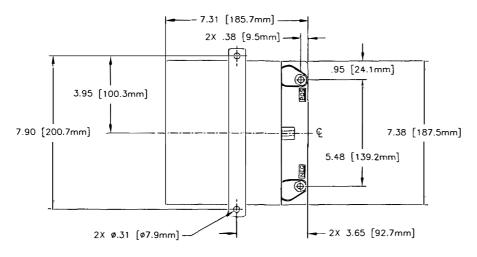

OCEDURE P-1000 FOR ASSEMBLY AND TEST INSTRUCTION. PROCEDURES AND ASSEMBLY DRAWINGS ARE FOR INTERNAL USE ONLY.
- 4. TERMINAL HARDWARE KIT (CBC PN 9586) CONTAINS M8 HEX HEAD SCREWS AND CONICAL WASHERS.
- 5. ALL DIMENSIONS ARE IN INCH [MM].
- 6. BATTERIES ARE RATED IAW INTERNATIONAL ELECTROTECHNICAL COMMISSION STANDARD 952-1. UNLESS OTHERWISE SPECIFIED.

|     | REVISIONS                                      |        |          |  |  |  |  |
|-----|------------------------------------------------|--------|----------|--|--|--|--|
| REV | DESCRIPTION                                    | DATE   | APPROVED |  |  |  |  |
| Α   | ADDED BATT WEIGHT TO TABLE                     | 6/5/00 | JBT      |  |  |  |  |
| В   | REVISED RATING CHART; NOTE 3, ADDED NOTE 5 & 6 | 2/5/02 | JBT      |  |  |  |  |



| CAPACITY RATINGS             |                      |  |  |  |
|------------------------------|----------------------|--|--|--|
| PART NUMBER                  | CB24-11M             |  |  |  |
| MAXIMUM WEIGHT               | 28 LBS [12.7 kg]     |  |  |  |
| RATED CAPACITY, C1           | 10 AH                |  |  |  |
| POWER RATING AT 23°C (74°F)  | lpr 353 A, lpp 554 A |  |  |  |
| POWER RATING AT -18°C (0°F)  | lpr 281 A, lpp 437 🛣 |  |  |  |
| POWER RATING AT -30°C(-22°F) | Ipr 166 A, Ipp 317 👰 |  |  |  |





| QTY REQD CODE                                                                                          | PART OR<br>IDENTIFYING NO | o.                                          |         | ENCLATURE<br>DESCRIPTION | MATERIAL<br>SPECIFICATION | ITEM<br>NO. |
|------------