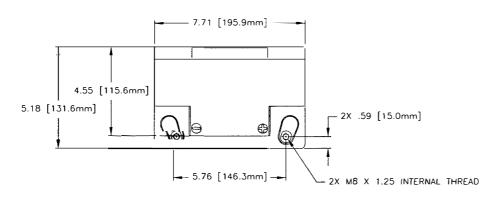

| instructions and disposition of this form. This report is required by law (49 U.S.C. §44701). Failure to report can result in a civil penalty for each such violation. (49 U.S.C. §46301(a))                                                                                                                                                       |                                                                                                                                                                                                                                                                                                                                                                                                                                                                                                                                                                                                                                                                                                                                                                                                                                                                                                                                                                                                                                                                                                                                                                                                                                                                                                                                                                                                                                                                                                                                                                                                                                                                                                                                                                                                                                                                                                                                                                                                                                                                                                                                |                        |                                               |           |                                                  |             |               |                                 |                    |                                     |
|----------------------------------------------------------------------------------------------------------------------------------------------------------------------------------------------------------------------------------------------------------------------------------------------------------------------------------------------------|--------------------------------------------------------------------------------------------------------------------------------------------------------------------------------------------------------------------------------------------------------------------------------------------------------------------------------------------------------------------------------------------------------------------------------------------------------------------------------------------------------------------------------------------------------------------------------------------------------------------------------------------------------------------------------------------------------------------------------------------------------------------------------------------------------------------------------------------------------------------------------------------------------------------------------------------------------------------------------------------------------------------------------------------------------------------------------------------------------------------------------------------------------------------------------------------------------------------------------------------------------------------------------------------------------------------------------------------------------------------------------------------------------------------------------------------------------------------------------------------------------------------------------------------------------------------------------------------------------------------------------------------------------------------------------------------------------------------------------------------------------------------------------------------------------------------------------------------------------------------------------------------------------------------------------------------------------------------------------------------------------------------------------------------------------------------------------------------------------------------------------|------------------------|-----------------------------------------------|-----------|--------------------------------------------------|-------------|---------------|---------------------------------|--------------------|-------------------------------------|
| Nationality and Registration Mark United States N531A                                                                                                                                                                                                                                                                                              |                                                                                                                                                                                                                                                                                                                                                                                                                                                                                                                                                                                                                                                                                                                                                                                                                                                                                                                                                                                                                                                                                                                                                                                                                                                                                                                                                                                                                                                                                                                                                                                                                                                                                                                                                                                                                                                                                                                                                                                                                                                                                                                                |                        |                                               |           | Serial                                           | No. 32      | 2-5716        | 30                              |                    |                                     |
| 1. Aircraft                                                                                                                                                                                                                                                                                                                                        | Make                                                                                                                                                                                                                                                                                                                                                                                                                                                                                                                                                                                                                                                                                                                                                                                                                                                                                                                                                                                                                                                                                                                                                                                                                                                                                                                                                                                                                                                                                                                                                                                                                                                                                                                                                                                                                                                                                                                                                                                                                                                                                                                           | Make PIPER             |                                               |           |                                                  | Model       |               | 32R-3                           | ĺ                  | Series                              |
|                                                                                                                                                                                                                                                                                                                                                    | ,                                                                                                                                                                                                                                                                                                                                                                                                                                                                                                                                                                                                                                                                                                                                                                                                                                                                                                                                                                                                                                                                                                                                                                                                                                                                                                                                                                                                                                                                                                                                                                                                                                                                                                                                                                                                                                                                                                                                                                                                                                                                                                                              | _                      | istration certificate)                        |           | 22:10                                            | 1           |               | <i>hown on re</i><br>UTHVIEW TE | -                  | certificate)                        |
| 2. Owner                                                                                                                                                                                                                                                                                                                                           | THRE                                                                                                                                                                                                                                                                                                                                                                                                                                                                                                                                                                                                                                                                                                                                                                                                                                                                                                                                                                                                                                                                                                                                                                                                                                                                                                                                                                                                                                                                                                                                                                                                                                                                                                                                                                                                                                                                                                                                                                                                                                                                                                                           | E MILE HA              | ARBOR HOLDI                                   | NC        | GS LLC                                           | City<br>Zip |               | ETOWN                           | Cour               | State NEW JERSEY ntry United States |
| 3. For FAA                                                                                                                                                                                                                                                                                                                                         |                                                                                                                                                                                                                                                                                                                                                                                                                                                                                                                                                                                                                                                                                                                                                                                                                                                                                                                                                                                                                                                                                                                                                                                                                                                                                                                                                                                                                                                                                                                                                                                                                                                                                                                                                                                                                                                                                                                                                                                                                                                                                                                                |                        |                                               |           |                                                  |             | 01170         | -2415                           |                    | illy Officed States                 |
| 3. For FAA Use Only                                                                                                                                                                                                                                                                                                                                |                                                                                                                                                                                                                                                                                                                                                                                                                                                                                                                                                                                                                                                                                                                                                                                                                                                                                                                                                                                                                                                                                                                                                                                                                                                                                                                                                                                                                                                                                                                                                                                                                                                                                                                                                                                                                                                                                                                                                                                                                                                                                                                                |                        |                                               |           | ÷.                                               |             |               |                                 |                    |                                     |
| 4. Ty                                                                                                                                                                                                                                                                                                                                              | /pe                                                                                                                                                                                                                                                                                                                                                                                                                                                                                                                                                                                                                                                                                                                                                                                                                                                                                                                                                                                                                                                                                                                                                                                                                                                                                                                                                                                                                                                                                                                                                                                                                                                                                                                                                                                                                                                                                                                                                                                                                                                                                                                            | 1                      |                                               | 5.        | Unit Identifica                                  | ation       |               |                                 | <u>.</u>           |                                     |
| Repair                                                                                                                                                                                                                                                                                                                                             | Alteration                                                                                                                                                                                                                                                                                                                                                                                                                                                                                                                                                                                                                                                                                                                                                                                                                                                                                                                                                                                                                                                                                                                                                                                                                                                                                                                                                                                                                                                                                                                                                                                                                                                                                                                                                                                                                                                                                                                                                                                                                                                                                                                     | Unit                   | Ma                                            | ake       |                                                  |             |               | Model                           |                    | Serial No:                          |
|                                                                                                                                                                                                                                                                                                                                                    | x                                                                                                                                                                                                                                                                                                                                                                                                                                                                                                                                                                                                                                                                                                                                                                                                                                                                                                                                                                                                                                                                                                                                                                                                                                                                                                                                                                                                                                                                                                                                                                                                                                                                                                                                                                                                                                                                                                                                                                                                                                                                                                                              | AIRFRAME               |                                               | _         |                                                  | (As a       | describe      | d in Item 1 a                   | above)             |                                     |
| D POWERPLANT                                                                                                                                                                                                                                                                                                                                       |                                                                                                                                                                                                                                                                                                                                                                                                                                                                                                                                                                                                                                                                                                                                                                                                                                                                                                                                                                                                                                                                                                                                                                                                                                                                                                                                                                                                                                                                                                                                                                                                                                                                                                                                                                                                                                                                                                                                                                                                                                                                                                                                |                        |                                               |           |                                                  |             |               |                                 |                    |                                     |
| PROPELLER                                                                                                                                                                                                                                                                                                                                          |                                                                                                                                                                                                                                                                                                                                                                                                                                                                                                                                                                                                                                                                                                                                                                                                                                                                                                                                                                                                                                                                                                                                                                                                                                                                                                                                                                                                                                                                                                                                                                                                                                                                                                                                                                                                                                                                                                                                                                                                                                                                                                                                | _                      |                                               |           |                                                  |             |               |                                 |                    |                                     |
|                                                                                                                                                                                                                                                                                                                                                    |                                                                                                                                                                                                                                                                                                                                                                                                                                                                                                                                                                                                                                                                                                                                                                                                                                                                                                                                                                                                                                                                                                                                                                                                                                                                                                                                                                                                                                                                                                                                                                                                                                                                                                                                                                                                                                                                                                                                                                                                                                                                                                                                | APPLIANCE Manufacturer |                                               |           |                                                  |             |               |                                 |                    |                                     |
| A A sonovis                                                                                                                                                                                                                                                                                                                                        | Name and A                                                                                                                                                                                                                                                                                                                                                                                                                                                                                                                                                                                                                                                                                                                                                                                                                                                                                                                                                                                                                                                                                                                                                                                                                                                                                                                                                                                                                                                                                                                                                                                                                                                                                                                                                                                                                                                                                                                                                                                                                                                                                                                     |                        | 6                                             |           | onformity Stat . Kind of Agend                   |             |               |                                 |                    |                                     |
|                                                                                                                                                                                                                                                                                                                                                    | Name and A                                                                                                                                                                                                                                                                                                                                                                                                                                                                                                                                                                                                                                                                                                                                                                                                                                                                                                                                                                                                                                                                                                                                                                                                                                                                                                                                                                                                                                                                                                                                                                                                                                                                                                                                                                                                                                                                                                                                                                                                                                                                                                                     |                        |                                               | <u>Б.</u> |                                                  | •           | nanic         |                                 | I I <sub>Mar</sub> | nufacturer                          |
|                                                                                                                                                                                                                                                                                                                                                    | RGEN AVE                                                                                                                                                                                                                                                                                                                                                                                                                                                                                                                                                                                                                                                                                                                                                                                                                                                                                                                                                                                                                                                                                                                                                                                                                                                                                                                                                                                                                                                                                                                                                                                                                                                                                                                                                                                                                                                                                                                                                                                                                                                                                                                       |                        |                                               | <u> </u>  | Foreign Certificated Mechanic C. Certificate No. |             |               |                                 |                    |                                     |
| City HASI                                                                                                                                                                                                                                                                                                                                          | KELL                                                                                                                                                                                                                                                                                                                                                                                                                                                                                                                                                                                                                                                                                                                                                                                                                                                                                                                                                                                                                                                                                                                                                                                                                                                                                                                                                                                                                                                                                                                                                                                                                                                                                                                                                                                                                                                                                                                                                                                                                                                                                                                           |                        | State NEW JERSEY                              |           | Certificated Repair Station                      |             |               | 2760252                         |                    |                                     |
| Zip 07420 Country Unite States                                                                                                                                                                                                                                                                                                                     |                                                                                                                                                                                                                                                                                                                                                                                                                                                                                                                                                                                                                                                                                                                                                                                                                                                                                                                                                                                                                                                                                                                                                                                                                                                                                                                                                                                                                                                                                                                                                                                                                                                                                                                                                                                                                                                                                                                                                                                                                                                                                                                                |                        | Certificated Maintenance Organization 2769252 |           |                                                  | 2109252     |               |                                 |                    |                                     |
| D. I certify that the repair and/or alteration made to the unit(s) identified in item 5 above and described on the reverse or attachments hereto have been made in accordance with the requirements of Part 43 of the U.S. Federal Pviation Regulations and that the information furnished herein is true and correct to the best of my knowledge. |                                                                                                                                                                                                                                                                                                                                                                                                                                                                                                                                                                                                                                                                                                                                                                                                                                                                                                                                                                                                                                                                                                                                                                                                                                                                                                                                                                                                                                                                                                                                                                                                                                                                                                                                                                                                                                                                                                                                                                                                                                                                                                                                |                        |                                               |           |                                                  |             |               |                                 |                    |                                     |
| Extended range fuel per 14 CFR Part 43 App. B  Signature/Date of Authorized Individual  W 02-Z0-Z0-9                                                                                                                                                                                                                                               |                                                                                                                                                                                                                                                                                                                                                                                                                                                                                                                                                                                                                                                                                                                                                                                                                                                                                                                                                                                                                                                                                                                                                                                                                                                                                                                                                                                                                                                                                                                                                                                                                                                                                                                                                                                                                                                                                                                                                                                                                                                                                                                                |                        |                                               |           |                                                  |             |               |                                 |                    |                                     |
|                                                                                                                                                                                                                                                                                                                                                    |                                                                                                                                                                                                                                                                                                                                                                                                                                                                                                                                                                                                                                                                                                                                                                                                                                                                                                                                                                                                                                                                                                                                                                                                                                                                                                                                                                                                                                                                                                                                                                                                                                                                                                                                                                                                                                                                                                                                                                                                                                                                                                                                |                        | •                                             | •         | oval for Return<br>ne unit identifi<br>:         |             | em 5 w        | as inspect                      |                    | e manner prescribed by the          |
| l I I Ir                                                                                                                                                                                                                                                                                                                                           | AA Flt. Stand                                                                                                                                                                                                                                                                                                                                                                                                                                                                                                                                                                                                                                                                                                                                                                                                                                                                                                                                                                                                                                                                                                                                                                                                                                                                                                                                                                                                                                                                                                                                                                                                                                                                                                                                                                                                                                                                                                                                                                                                                                                                                                                  | dards M                | anufacturer                                   | М         | Maintenance Or                                   | ganizatio   | n             | Depar                           | tment of T         | red by Canadian<br>Fransport        |
| BY F                                                                                                                                                                                                                                                                                                                                               | AA Designee                                                                                                                                                                                                                                                                                                                                                                                                                                                                                                                                                                                                                                                                                                                                                                                                                                                                                                                                                                                                                                                                                                                                                                                                                                                                                                                                                                                                                                                                                                                                                                                                                                                                                                                                                                                                                                                                                                                                                                                                                                                                                                                    | R                      | epair Station X                               | <u></u>   | nspection Auth                                   | orization   | $\overline{}$ | Other (Spe                      | cify)              |                                     |
| Certificate or<br>Designation                                                                                                                                                                                                                                                                                                                      | The second secon |                        |                                               |           |                                                  |             |               |                                 |                    |                                     |