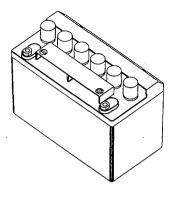

PART NUMBER                    | CB-35A               |  |  |  |  |
| MAXIMUM WEIGHT                 | 28.5 LBS [13.0 KG]   |  |  |  |  |
| RATED CAPACITY, C <sub>1</sub> | 29 AH                |  |  |  |  |
| POWER RATING AT 23°C (74°F)    | lpr 725 A, lpp 823 A |  |  |  |  |
| POWER RATING AT -18°C (O°F)    | lpr 496 A. lpp 600 A |  |  |  |  |
| POWER RATING AT -30°C (-22°F)  | lpr 365 A, lpp 441 A |  |  |  |  |

| REVISIONS |                            |         |          |  |  |  |  |
|-----------|----------------------------|---------|----------|--|--|--|--|
| REV       | DESCRIPTION                | DATE    | APPROVED |  |  |  |  |
| Α         | ADDED 42' CHAMFER TO COVER | 1/8/99  | JBT      |  |  |  |  |
| В         | REVISED NOTES & RATE TABLE | 1/15/02 | JBT      |  |  |  |  |



REFERENCE VIEW



| QTY REQU                                                                                                                | CAGE PART C     |                   |             | iënclature<br>Description | MATERIAL ITEM SPECIFICATION NO.            |  |  |  |
|-------------------------------------------------------------------------------------------------------------------------|-----------------|-------------------|-------------|---------------------------|--------------------------------------------|--|--|--|
|                                                                                                                         | PARTS LIST      |                   |             |                           |                                            |  |  |  |
| CONC