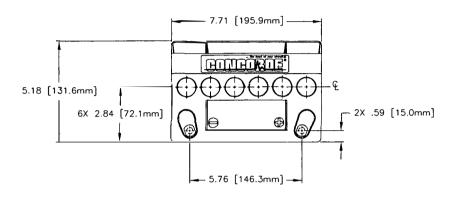

| APPROVED MK         | 4/30/99 |                           | CB-25 $\begin{vmatrix} REV \\ B \end{vmatrix}$  |
| OT RAJIMIZ<br>AN | ACT WI CALC WI                                      | ISSUED AT           | 1/16/02 | SCALE 1=2.5               | SHEET 1 OF 1                                    |

- 1. BATTERY CONFORMS TO THE DESIGN REQUIREMENTS OF 14 CFR PART 25.1353(c).
- 2. INSPECT PER FAR 21.303(h) QUALITY SYSTEM.
- SEE DRAWING NO. CB-00101 AND PROCEDURE P-1000 FOR ASSEMBLY AND TEST INSTRUCTION. PROCEDURES AND ASSEMBLY DRAWINGS ARE FOR INTERNAL USE ONLY.
- TERMINAL HARDWARE KIT (CBC PN 9586) CONTAINS M8 HEX HEAD SCREWS AND CONICAL WASHERS.
- BATTERIES ARE RATED IAW INTERNATIONAL ELECTROTECHNICAL COMMISSION STD. 952-1 UNLESS OTHERWISE SPECIFIED.
- 6. ALL DIMENSIONS ARE IN INCHES[MM].





REV

REVISIONS

DATE APPROVED

DESCRIPTION







| CAPACITY RATINGS              |                      |  |  |  |
|-------------------------------|----------------------|--|--|--|
| PART NUMBER                   | CB-25XC              |  |  |  |
| MAXIMUM WEIGHT                | 24.5 LBS [11.2 KG]   |  |  |  |
| RATED CAPACITY, C1            | 25 AH                |  |  |  |
| POWER RATING AT 23°C (74°F)   | lpr 738 A, lpp 895 A |  |  |  |
| POWER RATING AT -18°C (0°F)   | lpr 513 A, lpp 625 A |  |  |  |
| POWER RATING AT -30°C (-22°F) | lpr 371 A, lpp 447 A |  |  |  |

| OTY REGO CODE IDENTIFYING                                                                    |                    | NOMENCIATURE<br>OR DESCRIPTION | MATERIAL ITEM SPECIFICATION NO- |  |  |  |  |
|-------------------