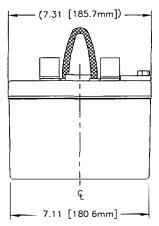

|
|----------------------------------------------------|------------------|
|                                                    | 7.38 [187.5mm]   |
|                                                    | 2X 3.65 [92.8mm] |

| CAPACITY RATINGS             |                      |  |  |  |  |  |
|------------------------------|----------------------|--|--|--|--|--|
| PART NUMBER                  | CB24-11              |  |  |  |  |  |
| MAXIMUM WEIGHT               | 27 LBS [12.3 kg]     |  |  |  |  |  |
| RATED CAPACITY, C1           | 10 AH                |  |  |  |  |  |
| POWER RATING AT 23°C (74°F)  | lpr 353 A, lpp 554 A |  |  |  |  |  |
| POWER RATING AT -18°C (0°F)  | lpr 281 A, lpp 437 A |  |  |  |  |  |
| POWER RATING AT -30°C(-22°F) | lpr 166 A, lpp 317 A |  |  |  |  |  |





|                                                                           | RT OR<br>CYNG NO. |         | MBNCLATURE<br>DESCRIPTION | nateria, iten<br>Specification no. |  |  |  |
|---------------------------------------------------------------------------|-------------------|---------|---------------------------|------------------------------------|--|--|--|
|                                                                           | PARTS LIST        |         |                           |                                    |  |  |  |
| UNLESS OTHERWISE SPECIFIED<br>DIMENSIONS ARE IN INCHES<br>TOLERANCES ARE: | TTERY CORPORATION |         |                           |                                    |  |  |  |
| FRACTIONS DECIMALS ANGLES