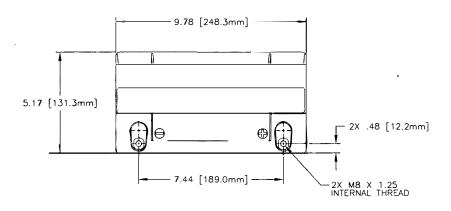

0242 AND PROCEDURE P-1000 FOR ASSEMBLY AND TEST INSTRUCTION. PROCEDURES AND ASSEMBLY DRAWINGS ARE FOR INTERNAL USE ONLY.
- BATTERIES ARE RATED IAW INTERNATIONAL ELECTROTECHNICAL COMMISSION STANDARD 60952-1 AND RTCA STANDARD DO-293, UNLESS OTHERWISE NOTED.
- GENERAL AVIATION BATTERIES ARE NOT DESIGNED FOR REPETITIVE TURBINE ENGINE STARTING.

|     | REVISIONS                       |          |          |  |  |  |  |
|-----|---------------------------------|----------|----------|--|--|--|--|
| REV | DESCRIPTION                     | DATE     | APPROVED |  |  |  |  |
| Α   | ADDED 42' CHAMFER TO COVER      | 1/8/99   | JBT      |  |  |  |  |
| В   | REVISED CAPACITY RATES          | 11/17/99 | JBT      |  |  |  |  |
| С   | REVISED POWER RATINGS AND NOTES | 2/17/10  | JBT      |  |  |  |  |









| 2X 6.63 [168.4mm] | 4.54 [115.3mm] | 6.83 [17 | m(15.8mm) X 42° or Training Purposes Only 3.5ms |
|-------------------|----------------|----------|-------------------------------------------------|
| _                 | 4.97 [126.3mm] | _        |                                                 |

| PART NUMBER           | RG-35A                | RG-35AXC              |  |  |
|-----------------------|-----------------------|-----------------------|--|--|
| MAXIMUM WEIGHT        | 29.5 LBS [13.4 KG]    | 32 LBS [14.5 KG]      |  |  |
| RATED CAPACITY, C1    | 29 AH                 | 33 AH                 |  |  |
| POWER RATING AT 23°C  | lpp 1000 A, lpr 800 A | lpp 1200 A, lpr 900 A |  |  |
| POWER RATING AT -18°C | lpp 675 A, lpr 575 A  | lpp 800 A, lpr 700 A  |  |  |
| POWER RAT