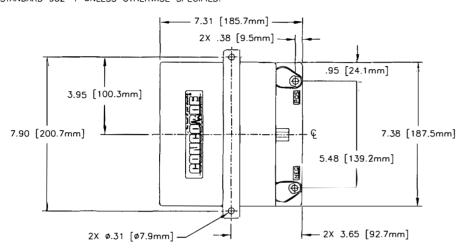

| B           |
| SIMILAR TO ACT                                                                                         | MI CATE AL ISSI           | SUED AT                                     | 2/21/02 | SCALE NONE               | SHEET 1 OF 1              |             |

1. INSPECT PER FAR 21.303(h) QUALITY SYSTEM.

6. ALL DIMENSIONS ARE IN INCHES [MM].

- BATTERY CONFORMS TO THE DESIGN REQUIREMENTS OF 14 CFR PART 25.1353(c).
- SEE DRAWING NUMBER CB-00118 AND PROCEDURE P-1000 FOR ASSEMBLY AND TEST INSTRUCTION. PROCEDURE AND ASSEMBLY DRAWINGS ARE FOR INTERNAL USE ONLY.
- 4. TERMINAL HARDWARE KIT (CBC PN 9586) CONTAINS M8 HEX HEAD SCREWS, CONICAL WASHERS AND INSTRUCTION TAG.
- BATTERIES ARE RATED IAW INTERNATIONAL ELECTROTECHNICAL COMISSION STANDARD 952-1 UNLESS OTHERWISE SPECIFIED.



| CAPACITY RATINGS               |                       |  |  |  |
|--------------------------------|-----------------------|--|--|--|
| PART NUMBER                    | CB24-11MXC            |  |  |  |
| MAXIMUM WEIGHT                 | 31 LBS [14.0 kg]      |  |  |  |
| RATED CAPACITY, C <sub>1</sub> | 15 AH                 |  |  |  |
| POWER RATING AT 23°C (74°F)    | lpr 643 A, lpp 1064 A |  |  |  |
| POWER RATING AT -18°C (0°F)    | 1pr 437 A, 1pp 684 A  |  |  |  |
| POWER RATING AT -30°C(-22°F)   | lpr 310 A, lpp 533 A  |  |  |  |

REV

REVISIONS

DATE

APPROVED

DESCRIPTION





| ł                                                                                                                                                  |               | CODE   | IDENTIFYE |         |