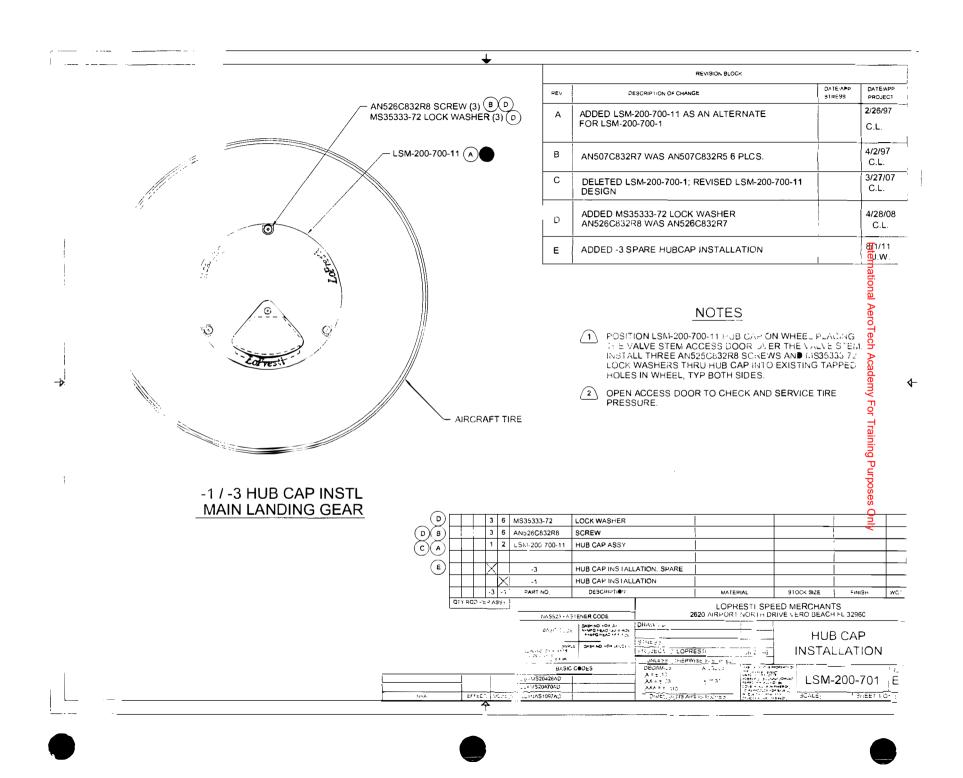

| <u>l</u> F           | 03-26-07 | Hub Cap Installation | ALL                                              |      |

Life is Short ... Fly FAST!



## Continuing Air Worthiness

## FULSTC SA01224AT

- 1. Check fasteners attaching hub cap to wheel for tightness.
- 2. Worn or loose hardware must be replaced.
- 3. Cracked parts must be replaced.



Speed Merchants

by

LoPresti

## CAUTIONI

- Before installing the hubcaps, make sure that the three tapped holes in the wheel hub are not stripped and are in good shape. If the holes are not in good shape, either replace the hub or repair the holes. Failure to do so could result in the hubcap departing the aircraft. Do NOT use Loctite to secure the mount screws as this can result in damage to the hubcaps. Use a hand driver to install the mounting screws.
- Use of a power driver may result in damage to the hubcap.

| International |
|---------------|
| Aerol         |
| Tech Academy  |
|               |
|               |
| QIII HBT      |
| Pulposes      |
| $\subseteq$   |
|               |

| US Department     |
|-------------------|
| of Transportation |
| Federal Aviation  |
|