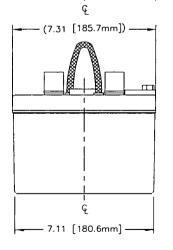

|  |  |  |
| SIMBLAR TO ACT WT CAL                                                     | TA GBUZZI IW      | 2/21/02 | SCALE NONE                | SHET 1 OF 1                        |  |  |  |

- 1. INSPECT PER FAR 21.303(h) QUALITY SYSTEM.
- 6. ALL DIMENSIONS ARE IN INCHES [MM].

7.38 [187.5mm]

5.48 [139.2mm]

- BATTERY CONFORMS TO THE DESIGN REQUIREMENTS OF 14 CFR PART 25.1353(c).
- SEE DRAWING NUMBER CB-00117 AND PROCEDURE P-1000 FOR ASSEMBLY AND TEST INSTRUCTION. PRECEDURES AND ASSEMBLY DRAWINGS ARE FOR INTERNAL USE ONLY.
- 4. TERMINAL HARDWARE KIT (CBC PN 9586) CONTAINS M8 HEX HEAD SCREWS AND CONICAL WASHERS.
- BATTERIES ARE RATED IAW INTERNATIONAL ELECTROTECHNICAL COMMISSION STANDARD 952-1. UNLESS OTHERWISE SPECIFIED.



REV

REVISIONS

DATE APPROVED

DESCRIPTION



— 7.31 [185.7mm] —

2X .39 [9.8mm] --



| OTY REOD CODE DENTIFYIN                                                                       |                      | NOMENCIATURE<br>OR DESCRIPTION | MATERIAL (ITEM<br>SPECIFICATION NO.             |  |  |
|-----------------------------------------------------------------------------------------------|----------------------|--------------------------------|-------------------------------------------------|--|--|
| gri neus                                                                                      | PARTS LIST           |                                |                                                 |  |  |
| UNLESS OTHERWISE SPECIFIED DIMENSIONS ARE IN INCHES TOLERANCES ARE: FRACTIONS DECIMALS ANGLES | CONTRACT NO.         | 001100