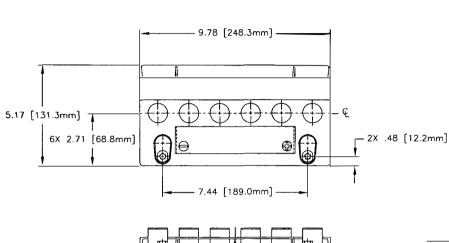

| APPROVED JBT 1/    | 15/02 C 63017                  | SMO CB-25XC   REV               |  |  |  |  |
| SIMILAR TO ACT WT CALC WT                                                                    | ISSUED AT 1/       | /16/02 SCALE 1≈2.5             | SHEET 1 OF 1                    |  |  |  |  |

- BATTERY CONFORMS TO THE DESIGN REQUIREMENTS OF 14 CFR PART 25.1353(c).
- 2. INSPECT PER FAR 21.303(h) QUALITY SYSTEM.
- SEE DRAWING NUMBER CB-00243 AND PROCEDURE P-1000 FOR ASSEMBLY AND TEST INSTRUCTION. PROCEDURE AND ASSEMBLY DRAWINGS ARE FOR INTERNAL USE ONLY
- 4. TERMINAL HARDWARE KIT (CBC PN 9586) CONTAINS M8 HEX HEAD SCREWS, CONICAL WASHERS. AND INSTRCTION TAG.
- BATTERIES ARE RATED IAW INTERNATIONAL ELECTROTECHNICAL COMMISSION STANDARD 952-1 UNLESS OTHERWISE SPECIFIED.



| !              |
|----------------|
|                |
|                |
|                |
|                |
| į į            |
| 9 58 [243.4mm] |
|                |

| CAPACITY RATINGS               |                      |  |  |  |  |
|--------------------------------|----------------------|--|--|--|--|
| PART NUMBER                    | CB-35A               |  |  |  |  |
| MAXIMUM WEIGHT                 | 28.5 LBS [13.0 KG]   |  |  |  |  |
| RATED CAPACITY, C <sub>1</sub> | 29 AH                |  |  |  |  |
| POWER RATING AT 23°C (74°F)    | lpr 725 A, lpp 823 A |  |  |  |  |
| POWER RATING AT -18°C (O°F)    | lpr 496 A. lpp 600 A |  |  |  |  |
| POWER RATING AT -30°C (-22°F)  | lpr 365 A, lpp 441 A |  |  |  |  |

| REVISIONS |                            |         |          |