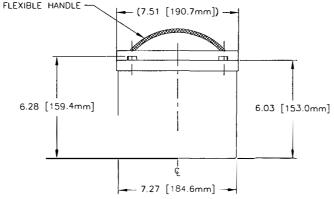

D 60952-1 AND RTCA STANDARD D0-293, UNLESS OTHERWISE NOTED.

5. GENERAL AVIATION BATTERIES ARE NOT DESIGNED FOR REPETITIVE TURBINE ENGINE STARTING.

|     | REVISIONS                                            |         |          |  |  |  |  |  |  |  |  |
|-----|------------------------------------------------------|---------|----------|--|--|--|--|--|--|--|--|
| REV | DESCRIPTION                                          | DATE    | APPROVED |  |  |  |  |  |  |  |  |
| Α   | INC 8242 REV E CHANGES                               | 6/7/99  | JBT      |  |  |  |  |  |  |  |  |
| В   | REMOVED SLEEVE, REV. HT.<br>OF CONTAINER (WAS) 6.250 | 1/19/01 | JBT      |  |  |  |  |  |  |  |  |
| С   | REVISED POWER RATINGS AND NOTES                      | 2/17/10 | JBT      |  |  |  |  |  |  |  |  |





| PART NUMBER           | RG24-20                      |  |  |  |  |
|-----------------------|------------------------------|--|--|--|--|
| MAXIMUM WEIGHT        | 42 LBS [19.1 KG]             |  |  |  |  |
| RATED CAPACITY, C1    | 19 AH                        |  |  |  |  |
| POWER RATING AT 23°C  | lpp 900 A, lpr 600 A         |  |  |  |  |
| POWER RATING AT -18°C | lpp 600 A, lpr 475 A         |  |  |  |  |
| POWER RATING AT -30°C | lpp 475 A, lpr 3 <b>75</b> A |  |  |  |  |



### ENVELOPE DRAWING

| OTY REOD   | CAGE PART C                                           |                   |         | MENCLATURE<br>DESCRIPTION | MATERIAL<br>SPECIFICATION