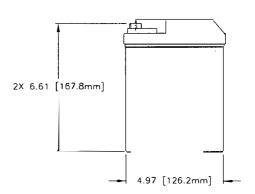

RATED IAW INTERNATIONAL ELECTROTECHNICAL COMMISSION STANDARD 60952-1 AND RTCA STANDARD DO-293, UNLESS OTHERWISE NOTED.
- 6. GENERAL AVIATION BATTERIES ARE NOT DESIGNED FOR REPETITIVE TURBINE ENGINE STARTING.

|     | REVISIONS                                        |          |          |
|-----|--------------------------------------------------|----------|----------|
| REV | DESCRIPTION                                      | DATE     | APPROVED |
| G   | REVISED BATTERY COVER                            | 4/30/99  | MK       |
| Н   | CHANGED XC RATED CAPACITY<br>FROM 26 AH TO 24 AH | 7/5/99   | JBT      |
| J   | REVISED RG-25XC WEIGHT<br>FROM 23.0 TO 23.5      | 11/15/99 | JBT      |
| К   | REVISED POWER RATINGS AND NOTES                  | 2/17/10  | JBT      |





REFERENCE VIEW





ENVELOPE DRAWING

|                                                                                                                  | AGE PART (<br>DDE IDENTIFYIN |          |        | OR      | RÉNCLATURE<br>DÉSCRIPTION | MATERIAL ITEM<br>SPECIFICATION NO. |
|------------------------------------------------------------------------------------------------------------------|------------------------------|----------|--------|---------|---------------------------|------------------------------------|
| UNILESS OTHERWISE SPECIFIED DIMENSIONS ARE IN INCHES TOLERANCES ARE:  2009 SAN BERNARDINO RD, W. COVINA, CA 9179 |                              |          |        |         |                           |                                    |
|